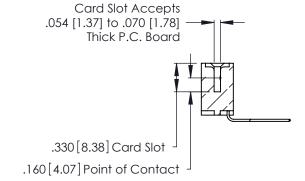

THIS IS A C.A.D. GENERATED DRAWING DO NOT MAKE MANUAL REVISIONS TO MASTER.

ISSUE NUMBER

ORIGINAL

1

**Contact Code 555** 

Contact Code 556

**Contact Code 558** 

**Contact Code 559** 

**Contact Code 560** 

INSULATOR MATERIAL: THERMOPLASTIC POLYESTER, UL 94V-0 CONTACT MATERIAL; COPPER, NICKEL, TIN ALLOY CA-725 CONTACT PLATING: GOLD ON THE MATING AREA, TIN-LEAD

ON THE CONTACT TAILS, NICKEL UNDERPLATE