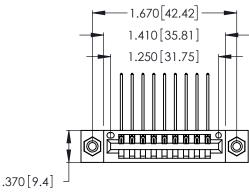

<u>Contact Dimensions:</u>
559-90 Degree Bend (Code 541 Contacts)
See Sheet 2 for Contact Code 555, 556, 558, 559, 560 Dimensions

- INSULATOR MATERIAL: THERMOPLASTIC POLYESTER, UL 94V-0 CONTACT MATERIAL; COPPER, NICKEL, TIN ALLOY CA-725
- CONTACT PLATING: GOLD ON THE MATING AREA, TIN-LEAD ON THE CONTACT TAILS, NICKEL UNDERPLATE