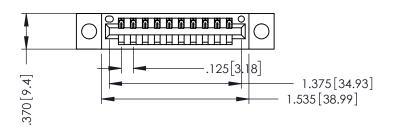

THIS IS A C.A.D. GENERATED DRAWING DO NOT MAKE MANUAL REVISIONS TO MASTER.

ISSUE NUMBER

ORIGINAL

1

.330 [8.38] Slot Depth .160 [4.06] Point of Contact

SECTION A-A

346-ENG-MASTER

346/396 SERIES CARD EDGE CONNECTOR PART NUMBER: 346-010-521-104

ACAD REFERENCE NO.

346-ENG-MASTER

INSULATOR MATERIAL: THERMOPLASTIC POLYESTER, UL 94V-0 CONTACT MATERIAL; COPPER, NICKEL, TIN ALLOY CA-725 CONTACT PLATING: GOLD ON THE MATING AREA, TIN-LEAD ON THE CONTACT TAILS, NICKEL UNDERPLATE

## 346/396 SERIES CARD EDGE CONNECTOR CONTACT CODE 555,556,558,559,560 DIMENSIONS

YOUR CONNECTION TO QUALITY & SERVICE

**EDAC INC** TORONTO, ONTARIO CANADA

THESE DRAWINGS AND SPECIFICATIONS ARE THE PROPERTY OF EDAC INC.,AND SHALL NOT BE REPRODUCED, OR COPIED OR USED AS THE BASIS FOR THE MANUFACTURE OR SALE OF APPARATUS WITHOUT WRITTEN PERMISSION.