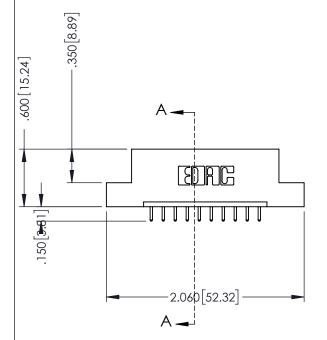

ACAD REFERENCE NO.

346-ENG-MASTER

INSULATOR MATERIAL: THERMOPLASTIC POLYESTER, UL 94V-0 CONTACT MATERIAL; COPPER, NICKEL, TIN ALLOY CA-725 CONTACT PLATING: GOLD ON THE MATING AREA, TIN-LEAD ON THE CONTACT TAILS, NICKEL UNDERPLATE

## 346/396 SERIES CARD EDGE CONNECTOR CONTACT CODE 555,556,558,559,560 DIMENSIONS

YOUR CONNECTION TO QUALITY & SERVICE

**EDAC INC** TORONTO, ONTARIO CANADA

THESE DRAWINGS AND SPECIFICATIONS ARE THE PROPERTY OF EDAC INC.,AND SHALL NOT BE REPRODUCED, OR COPIED OR USED AS THE BASIS FOR THE MANUFACTURE OR SALE OF APPARATUS WITHOUT WRITTEN PERMISSION.