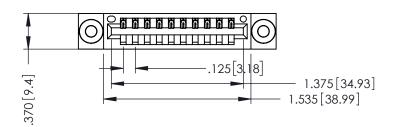

THIS IS A C.A.D. GENERATED DRAWING DO NOT MAKE MANUAL REVISIONS TO MASTER.

ISSUE NUMBER

ORIGINAL

1

INSULATOR MATERIAL: THERMOPLASTIC POLYESTER, UL 94V-0 CONTACT MATERIAL; COPPER, NICKEL, TIN ALLOY CA-725 CONTACT PLATING: GOLD ON THE MATING AREA, TIN-LEAD

ON THE CONTACT TAILS, NICKEL UNDERPLATE

346/396 SERIES CARD EDGE CONNECTOR PART NUMBER: 346-010-526-103

**EDAC INC** TORONTO, ONTARIO CANADA

YOUR CONNECTION TO QUALITY & SERVICE

THESE DRAWINGS AND SPECIFICATIONS ARE THE PROPERTY OF EDAC INC.,AND SHALL NOT BE REPRODUCED, OR COPIED OR USED AS THE BASIS FOR THE MANUFACTURE OR SALE OF APPARATUS WITHOUT WRITTEN PERMISSION.

| ACAD REFERENCE NO. |       | 346-ENG-MASTER |           |
|--------------------|-------|----------------|-----------|
| DRAWN: .           | J.LEE | DATE: AF       | PR. 22/09 |
| CHECKED:           |       | DATE:          |           |
| SCALE:             | 1:1   | SHEET          | OF 2      |
| DRAWING NU         |       | ISSUE          |           |
| 247 ENG MASTER     |       |                | , ,       |