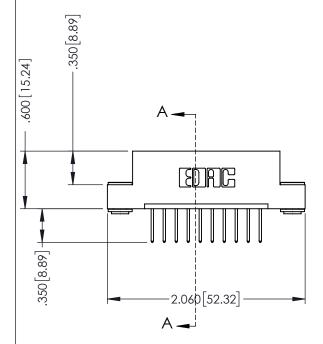

.330 [8.38] Slot Depth .160 [4.06] Point of Contact

346-ENG-MASTER

SECTION A-A

ISSUE NUMBER ORIGINAL 1

## 346/396 SERIES CARD EDGE CONNECTOR CONTACT CODE 555,556,558,559,560 DIMENSIONS

YOUR CONNECTION TO QUALITY & SERVICE

**EDAC INC** TORONTO, ONTARIO CANADA

THESE DRAWINGS AND SPECIFICATIONS ARE THE PROPERTY OF EDAC INC.,AND SHALL NOT BE REPRODUCED, OR COPIED OR USED AS THE BASIS FOR THE MANUFACTURE OR SALE OF APPARATUS WITHOUT WRITTEN PERMISSION.

|  | ACAD REFERENCE NO. | 346-ENG-MASTER   |  |
|--|--------------------|------------------|--|
|  | DRAWN: J.LEE       | DATE: APR. 22/09 |  |
|  | CHECKED:           | DATE:            |  |
|  | SCALE: 1:1         | SHEET 2 OF 2     |  |
|  | DRAWING NUMBER     | ISSUE            |  |
|  | 346-ENG-MASTER     | 1                |  |