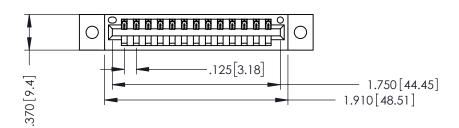

THIS IS A C.A.D. GENERATED DRAWING DO NOT MAKE MANUAL REVISIONS TO MASTER.

ISSUE NUMBER

ORIGINAL

1

INSULATOR MATERIAL: THERMOPLASTIC POLYESTER, UL 94V-0 CONTACT MATERIAL; COPPER, NICKEL, TIN ALLOY CA-725 CONTACT PLATING: GOLD ON THE MATING AREA, TIN-LEAD

ON THE CONTACT TAILS, NICKEL UNDERPLATE

346/396 SERIES CARD EDGE CONNECTOR PART NUMBER: 346-013-500-102

YOUR CONNECTION TO QUALITY & SERVICE

**EDAC INC** TORONTO, ONTARIO CANADA

THESE DRAWINGS AND SPECIFICATIONS ARE THE PROPERTY OF EDAC INC.,AND SHALL NOT BE REPRODUCED, OR COPIED OR USED AS THE BASIS FOR THE MANUFACTURE OR SALE OF APPARATUS WITHOUT WRITTEN PERMISSION.

| ACAD REFERENCE NO. | 346-ENG-MASTER   |
|--------------------|------------------|
| DRAWN: J.LEE       | DATE: APR. 22/09 |
| CHECKED:           | DATE:            |
| SCALE: 1:1         | SHEET 1 OF 2     |
| DRAWING NUMBER     | ISSUE            |