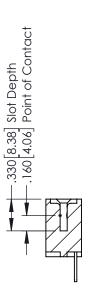

SULATOR MATERIAL: THERMOPLASTIC POLYESTER, UL 94V-0 CONTACT MATERIAL; COPPER, NICKEL, TIN ALLOY CA-725 CONTACT PLATING: GOLD ON THE MATING AREA, TIN-LEAD

ON THE CONTACT TAILS, NICKEL UNDERPLATE

346/396 SERIES CARD EDGE CONNECTOR PART NUMBER: 346-013-500-102

YOUR CONNECTION TO QUALITY & SERVICE

**EDAC INC** TORONTO, ONTARIO CANADA

THESE DRAWINGS AND SPECIFICATIONS ARE THE PROPERTY OF EDAC INC.,AND SHALL NOT BE REPRODUCED, OR COPIED OR USED AS THE BASIS FOR THE MANUFACTURE OR SALE OF APPARATUS WITHOUT WRITTEN PERMISSION.

| ACAD REFERENCE NO. | 346-ENG-MASTER   |
|--------------------|------------------|
| DRAWN: J.LEE       | DATE: APR. 22/09 |
| CHECKED:           | DATE:            |
| SCALE: 1:1         | SHEET 1 OF 2     |
| DRAWING NUMBER     | ISSUE            |

346-ENG-MASTER



SECTION A-A



ISSUE NUMBER ORIGINAL 1



## **Contact Code 555**

## **Contact Code 556**



INSULATOR MATERIAL: THERMOPLASTIC POLYESTER, UL 94V-0 CONTACT MATERIAL; COPPER, NICKEL, TIN ALLOY CA-725 CONTACT PLATING: GOLD ON THE MATING AREA, TIN-LEAD

ON THE CONTACT TAILS, NICKEL UNDERPLATE

## 346/396 SERIES CARD EDGE CONNECTOR CONTACT CODE 555,556,558,559,560 DIMENSIONS

YOUR CONNECTION TO QUALITY & SERVICE

**EDAC INC** TORONTO, ONTARIO CANADA

THESE DRAWINGS AND SPECIFICATIONS ARE THE PROPERTY OF EDAC INC.,AND SHALL NOT BE REPRODUCED, OR COPIED OR USED AS THE BASIS FOR THE MANUFACTURE OR SALE OF APPARATUS WITHOUT WRITTEN PERMISSION.

|   | ACAD REFERENCE NO. | 346-ENG-MASTER   |
|---|--------------------|------------------|
|   | DRAWN: J.LEE       | DATE: APR. 22/09 |
| ) | CHECKED: