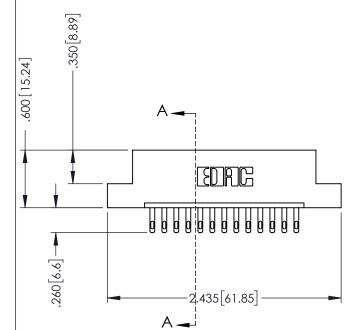

## **Contact Code 555**

## **Contact Code 556**

INSULATOR MATERIAL: THERMOPLASTIC POLYESTER, UL 94V-0 CONTACT MATERIAL; COPPER, NICKEL, TIN ALLOY CA-725 CONTACT PLATING: GOLD ON THE MATING AREA, TIN-LEAD

ON THE CONTACT TAILS, NICKEL UNDERPLATE

## 346/396 SERIES CARD EDGE CONNECTOR CONTACT CODE 555,556,558,559,560 DIMENSIONS

YOUR CONNECTION TO QUALITY & SERVICE

**EDAC INC** TORONTO, ONTARIO CANADA

THESE DRAWINGS AND SPECIFICATIONS ARE THE PROPERTY OF EDAC INC.,AND SHALL NOT BE REPRODUCED, OR COPIED OR USED AS THE BASIS FOR THE MANUFACTURE OR SALE OF APPARATUS WITHOUT WRITTEN PERMISSION.

|   | ACAD REFERENCE NO. | 346-ENG-MASTER   |
|---|--------------------|------------------|
|   | DRAWN: J.LEE       | DATE: APR. 22/09 |
| ) | CHECKED:           | DATE:            |
|   | SCALE: 1:1         | SHEET 2 OF 2     |
|   | DRAWING NUMBER     | ISSUE            |
|   | 346-ENG-MASTER     | 1                |