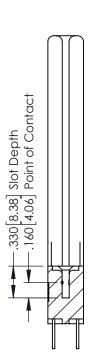

TOR |
|--------------------|-------------------|
| PART NUMBER: 346   | -014-500-258      |

YOUR CONNECTION TO QUALITY & SERVICE

**EDAC INC** TORONTO, ONTARIO CANADA

ARE THE PROPERTY OF EDAC INC.,AND SHALL NOT BE REPRODUCED,OR COPIED OR USED AS THE BASIS FOR THE MANUFACTURE OR SALE OF APPARATUS WITHOUT WRITTEN PERMISSION.

THESE DRAWINGS AND SPECIFICATIONS

| ACAD REFERENCE NO. |       | 346-ENG-MASTER |           |
|--------------------|-------|----------------|-----------|
| DRAWN:             | J.LEE | DATE: AF       | PR. 22/09 |
| CHECKED:           |       | DATE:          |           |
| SCALE:             | 1:1   | SHEET          | OF 2      |
| DRAWING NUMBER     |       |                | ISSUE     |
|                    |       |                |           |

346-ENG-MASTER



**SECTION A-A** 



ISSUE NUMBER ORIGINAL 1



## **Contact Code 555**

## **Contact Code 556**



INSULATOR MATERIAL: THERMOPLASTIC POLYESTER, UL 94V-0 CONTACT MATERIAL; COPPER, NICKEL, TIN ALLOY CA-725 CONTACT PLATING: GOLD ON THE MATING AREA, TIN-LEAD

ON THE CONTACT TAILS, NICKEL UNDERPLATE

## 346/396 SERIES CARD EDGE CONNECTOR CONTACT CODE 555,556,558,559,560 DIMENSIONS

YOUR CONNECTION TO QUALITY & SERVICE

**EDAC INC** TORONTO, ONTARIO CANADA

THESE DRAWINGS AND SPECIFICATIONS ARE THE PROPERTY OF EDAC INC.,AND SHALL NOT BE REPRODUCED, OR COPIED OR USED AS THE BASIS FOR THE MANUFACTURE OR SALE OF APPARATUS WITHOUT WRITTEN PERMISSION.

|   | ACAD REFERENCE NO. | 346-ENG-MASTER   |
|---|--------------------|------------------|
|   | DRAWN: J.LEE       | DATE: APR. 22/09 |
| ) | CHEC