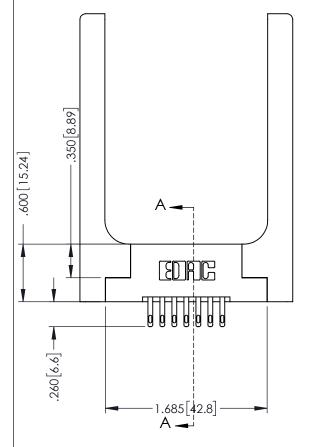

346-ENG-MASTER

**SECTION A-A** 

ISSUE NUMBER ORIGINAL 1

## **Contact Code 555**

## **Contact Code 556**

INSULATOR MATERIAL: THERMOPLASTIC POLYESTER, UL 94V-0 CONTACT MATERIAL; COPPER, NICKEL, TIN ALLOY CA-725 CONTACT PLATING: GOLD ON THE MATING AREA, TIN-LEAD

ON THE CONTACT TAILS, NICKEL UNDERPLATE

## 346/396 SERIES CARD EDGE CONNECTOR CONTACT CODE 555,556,558,559,560 DIMENSIONS

YOUR CONNECTION TO QUALITY & SERVICE

**EDAC INC** TORONTO, ONTARIO CANADA

THESE DRAWINGS AND SPECIFICATIONS ARE THE PROPERTY OF EDAC INC.,AND SHALL NOT BE REPRODUCED, OR COPIED OR USED AS THE BASIS FOR THE MANUFACTURE OR SALE OF APPARATUS WITHOUT WRITTEN PERMISSION.

|   | ACAD REFERENCE NO. | 346-ENG-MASTER   |
|---|--------------------|------------------|
|   | DRAWN: J.LEE       | DATE: APR. 22/09 |
| ) | CHECKED:           | DATE:            |
|   | SCALE: 1:1         | SHEET 2 OF 2     |
|   | DRAWING NUMBER     | ISSUE            |
|   | 346-ENG-MASTER     | 1                |