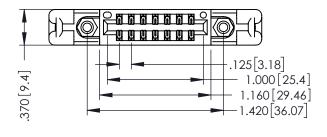

THIS IS A C.A.D. GENERATED DRAWING DO NOT MAKE MANUAL REVISIONS TO MASTER.

ISSUE NUMBER

ORIGINAL

1

INSULATOR MATERIAL: THERMOPLASTIC POLYESTER, UL 94V-0 CONTACT MATERIAL; COPPER, NICKEL, TIN ALLOY CA-725 CONTACT PLATING: GOLD ON THE MATING AREA, TIN-LEAD

ON THE CONTACT TAILS, NICKEL UNDERPLATE

| 346/396 SERIES CAI | RD EDGE CONNECTOR |
|--------------------|-------------------|
| PART NUMBER: 346   | -014-500-258      |

YOUR CONNECTION TO QUALITY & SERVICE

**EDAC INC** TORONTO, ONTARIO CANADA

ARE THE PROPERTY OF EDAC INC.,AND SHALL NOT BE REPRODUCED,OR COPIED OR USED AS THE BASIS FOR THE MANUFACTURE OR SALE OF APPARATUS WITHOUT WRITTEN PERMISSION.

THESE DRAWINGS AND SPECIFICATIONS

| ACAD REFERENCE NO. |       | 346-ENG-MASTER |           |
|--------------------|-------|----------------|-----------|
| DRAWN:             | J.LEE | DATE: AF       | PR. 22/09 |
| CHECKED:           |       | DATE:          |           |
| SCALE:             | 1:1   | SHEET          | OF 2      |
| DRAWING NUMBER     |       |                | ISSUE     |
|                    |       |                |           |