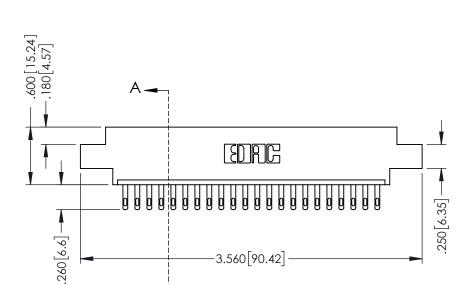

346-ENG-MASTER

ACAD REFERENCE NO.

INSULATOR MATERIAL: THERMOPLASTIC POLYESTER, UL 94V-0 CONTACT MATERIAL; COPPER, NICKEL, TIN ALLOY CA-725 CONTACT PLATING: GOLD ON THE MATING AREA, TIN-LEAD ON THE CONTACT TAILS, NICKEL UNDERPLATE

## 346/396 SERIES CARD EDGE CONNECTOR CONTACT CODE 555,556,558,559,560 DIMENSIONS

YOUR CONNECTION TO QUALITY & SERVICE

**EDAC INC** TORONTO, ONTARIO CANADA

THESE DRAWINGS AND SPECIFICATIONS ARE THE PROPERTY OF EDAC INC.,AND SHALL NOT BE REPRODUCED, OR COPIED OR USED AS THE BASIS FOR THE MANUFACTURE OR SALE OF APPARATUS WITHOUT WRITTEN PERMISSION.