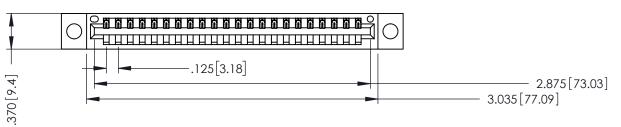

THIS IS A C.A.D. GENERATED DRAWING DO NOT MAKE MANUAL REVISIONS TO MASTER.

ISSUE NUMBER

ORIGINAL 1

.330 [8.38] Slot Depth .160 [4.06] Point of Contact SECTION A-A

346/396 SERIES CARD EDGE CONNECTOR PART NUMBER: 346-022-500-604

346-ENG-MASTER

ACAD REFERENCE NO.

INSULATOR MATERIAL: THERMOPLASTIC POLYESTER, UL 94V-0 CONTACT MATERIAL; COPPER, NICKEL, TIN ALLOY CA-725 CONTACT PLATING: GOLD ON THE MATING AREA, TIN-LEAD ON THE CONTACT TAILS, NICKEL UNDERPLATE