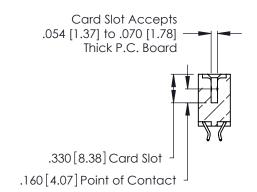

Contact Code 560

INSULATOR MATERIAL: THERMOPLASTIC POLYESTER, UL 94V-0 CONTACT MATERIAL; COPPER, NICKEL, TIN ALLOY CA-725 CONTACT PLATING: GOLD ON THE MATING AREA, TIN-LEAD

ON THE CONTACT TAILS, NICKEL UNDERPLATE

346/396 SERIES CARD EDGE CONNECTOR CONTACT CODE 555,556,558,559,560 DIMENSIONS

YOUR CONNECTION TO QUALITY & SERVICE

**EDAC INC** TORONTO, ONTARIO CANADA

THESE DRAWINGS AND SPECIFICATIONS ARE THE PROPERTY OF EDAC INC.,AND SHALL NOT BE REPRODUCED, OR COPIED OR USED AS THE BASIS FOR THE MANUFACTURE OR SALE OF APPARATUS WITHOUT WRITTEN PERMISSION.