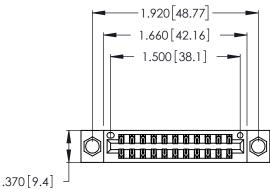

Contact Dimensions:
556-Extender Board Bend (Code 520 Contacts)
See Sheet 2 for Contact Code 555, 556, 558, 559, 560 Dimensions

- INSULATOR MATERIAL: THERMOPLASTIC POLYESTER, UL 94V-0 CONTACT MATERIAL; COPPER, NICKEL, TIN ALLOY CA-725
- CONTACT PLATING: GOLD ON THE MATING AREA, TIN-LEAD ON THE CONTACT TAILS, NICKEL UNDERPLATE

THIS IS A C.A.D. GENERATED DRAWING DO NOT MAKE MANUAL REVISIONS TO MASTER.

1

| 346/396 SERIES CARD EDGE CONNECTOR |
|------------------------------------|
| PART NUMBER: 346-022-556-804       |

**EDAC INC** TORONTO, ONTARIO CANADA