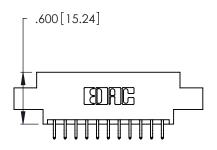

THIS IS A C.A.D. GENERATED DRAWING DO NOT MAKE MANUAL REVISIONS TO MASTER.

1

| 346/396 SERIES CARD EDGE CONNECTOR |
|------------------------------------|
| PART NUMBER: 346-022-556-804       |

**EDAC INC** TORONTO, ONTARIO CANADA