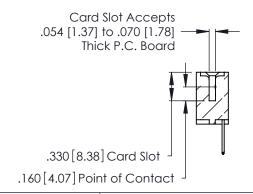

<u>Contact Dimensions:</u>
526-P.C. Tail .018 Sq. (0.46 Sq.) - Tail LG. =.350 (8.89)
.125 (3.18) Contact Spacing x .250 (6.35) Row Spacing

THIS IS A C.A.D. GENERATED DRAWING DO NOT MAKE MANUAL REVISIONS TO MASTER.