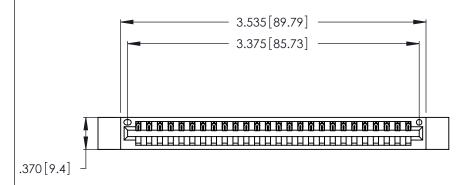

<u>Contact Dimensions:</u>
526-P.C. Tail .018 Sq. (0.46 Sq.) - Tail LG. =.350 (8.89)
.125 (3.18) Contact Spacing x .250 (6.35) Row Spacing

THIS IS A C.A.D. GENERATED DRAWING DO NOT MAKE MANUAL REVISIONS TO MASTER.