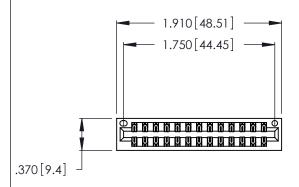

<u>Contact Dimensions:</u>
526-P.C. Tail .018 Sq. (0.46 Sq.) - Tail LG. =.350 (8.89)
.125 (3.18) Contact Spacing x .250 (6.35) Row Spacing

THIS IS A C.A.D. GENERATED DRAWING DO NOT MAKE MANUAL REVISIONS TO MASTER.

346/396 SERIES CARD EDGE CONNECTOR PART NUMBER: 346-026-526-201

YOUR CONNECTION TO QUALITY & SERVICE

**EDAC INC** TORONTO, ONTARIO CANADA

THESE DRAWINGS AND SPECIFICATIONS ARE THE PROPERTY OF EDAC INC.,AND SHALL NOT BE REPRODUCED, OR COPIED OR USED AS THE BASIS FOR THE MANUFACTURE OR SALE OF APPARATUS WITHOUT WRITTEN PERMISSION.

INSULATOR MATERIAL: THERMOPLASTIC POLYESTER, UL 94V-0 CONTACT MATERIAL; COPPER, NICKEL, TIN\_ALLOY CA-725

CONTACT PLATING: GOLD ON THE MATING AREA, TIN-LEAD ON THE CONTACT TAILS, NICKEL UNDERPLATE

Card Slot Accepts .054 [1.37] to .070 [1.78] -Thick P.C. Board .330 [8.38] Card Slot .160 [4.07] Point of Contact