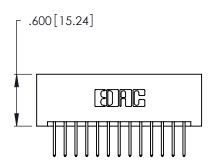

THIS IS A C.A.D. GENERATED DRAWING DO NOT MAKE MANUAL REVISIONS TO MASTER.

ISSUE NUMBER

ORIGINAL

1

**Contact Code 555** 

Contact Code 556

**Contact Code 558** 

**Contact Code 559** 

**Contact Code 560** 

INSULATOR MATERIAL: THERMOPLASTIC POLYESTER, UL 94V-0 CONTACT MATERIAL; COPPER, NICKEL, TIN ALLOY CA-725 CONTACT PLATING: GOLD ON THE MATING AREA, TIN-LEAD ON THE CONTACT TAILS, NICKEL UNDERPLATE

346/396 SERIES CARD EDGE CONNECTOR CONTACT CODE 555,556,558,559,560 DIMENSIONS

YOUR CONNECTION TO QUALITY & SERVICE

**EDAC INC** TORONTO, ONTARIO CANADA

THESE DRAWINGS AND SPECIFICATIONS ARE THE PROPERTY OF EDAC INC.,AND SHALL NOT BE REPRODUCED, OR COPIED OR USED AS THE BASIS FOR THE MANUFACTURE OR SALE OF APPARATUS WITHOUT WRITTEN PERMISSION.