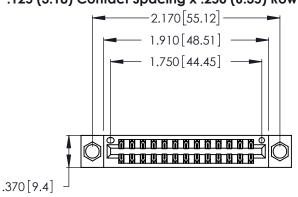

<u>Contact Dimensions:</u>
541-Wire Wrap .025 Sq. (0.64 Sq.) - Tail LG. =.750 (19.05)
.125 (3.18) Contact Spacing x .250 (6.35) Row Spacing

- INSULATOR MATERIAL: THERMOPLASTIC POLYESTER, UL 94V-0 CONTACT MATERIAL; COPPER, NICKEL, TIN ALLOY CA-725
- CONTACT PLATING: GOLD ON THE MATING AREA, TIN-LEAD ON THE CONTACT TAILS, NICKEL UNDERPLATE

THIS IS A C.A.D. GENERATED DRAWING DO NOT MAKE MANUAL REVISIONS TO MASTER.

ISSUE NUMBER ORIGINAL 1

346/396 SERIES CARD EDGE CONNECTOR PART NUMBER: 346-026-541-804

**EDAC INC** TORONTO, ONTARIO CANADA

THESE DRAWINGS AND SPECIFICATIONS ARE THE PROPERTY OF EDAC INC.,AND SHALL NOT BE REPRODUCED, OR COPIED OR USED AS THE BASIS FOR THE MANUFACTURE OR SALE OF APPARATUS WITHOUT WRITTEN PERMISSION.