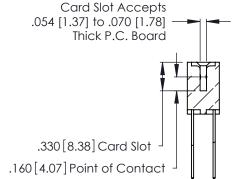

346-ENG-MASTER

THIS IS A C.A.D. GENERATED DRAWING DO NOT MAKE MANUAL REVISIONS TO MASTER.

ISSUE NUMBER

ORIGINAL

1

**Contact Code 555** 

Contact Code 556

**Contact Code 558** 

**Contact Code 559** 

Contact Code 560

INSULATOR MATERIAL: THERMOPLASTIC POLYESTER, UL 94V-0 CONTACT MATERIAL; COPPER, NICKEL, TIN ALLOY CA-725 CONTACT PLATING: GOLD ON THE MATING AREA, TIN-LEAD

ON THE CONTACT TAILS, NICKEL UNDERPLATE