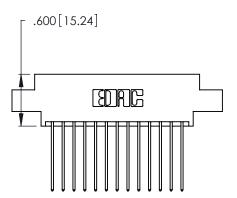

THIS IS A C.A.D. GENERATED DRAWING DO NOT MAKE MANUAL REVISIONS TO MASTER.

ISSUE NUMBER ORIGINAL 1

346/396 SERIES CARD EDGE CONNECTOR PART NUMBER: 346-026-541-804

**EDAC INC** TORONTO, ONTARIO CANADA

THESE DRAWINGS AND SPECIFICATIONS ARE THE PROPERTY OF EDAC INC.,AND SHALL NOT BE REPRODUCED, OR COPIED OR USED AS THE BASIS FOR THE MANUFACTURE OR SALE OF APPARATUS WITHOUT WRITTEN PERMISSION.