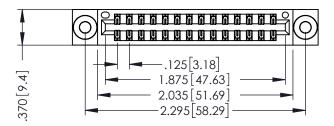

346/396 SERIES CARD EDGE CONNECTOR PART NUMBER: 346-028-541-803

YOUR CONNECTION TO QUALITY & SERVICE

**EDAC INC** TORONTO, ONTARIO CANADA

THESE DRAWINGS AND SPECIFICATIONS ARE THE PROPERTY OF EDAC INC.,AND SHALL NOT BE REPRODUCED,OR COPIED OR USED AS THE BASIS FOR THE MANUFACTURE OR SALE OF APPARATUS WITHOUT WRITTEN PERMISSION.

| SECTION A-A        |                  |  |
|--------------------|------------------|--|
| ACAD REFERENCE NO. | 346-ENG-MASTER   |  |
| DRAWN: J.LEE       | DATE: APR. 22/09 |  |
| CHECKED:           | DATE:            |  |
| SCALE: 1:1         | SHEET 1 OF 2     |  |
| DRAWING NUMBER     | ISSUE            |  |

346-ENG-MASTER

.330 [8.38] Slot Depth .160 [4.06] Point of Contact

ISSUE NUMBER ORIGINAL 1