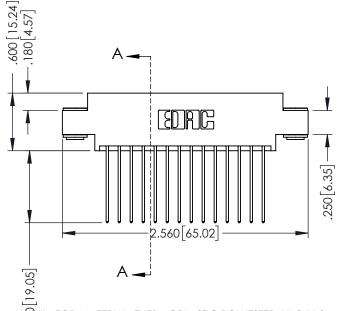

## 346/396 SERIES CARD EDGE CONNECTOR CONTACT CODE 555,556,558,559,560 DIMENSIONS

YOUR CONNECTION TO QUALITY & SERVICE

**EDAC INC** TORONTO, ONTARIO CANADA

THESE DRAWINGS AND SPECIFICATIONS ARE THE PROPERTY OF EDAC INC.,AND SHALL NOT BE REPRODUCED, OR COPIED OR USED AS THE BASIS FOR THE MANUFACTURE OR SALE OF APPARATUS WITHOUT WRITTEN PERMISSION.

|             | ACAD REFERENCE NO. | 346-ENG-MASTER   |
|-------------|--------------------|------------------|
|             | DRAWN: J.LEE       | DATE: APR. 22/09 |
| )           | CHECKED:           | DATE:            |
|             | SCALE: 1:1         | SHEET 2 OF 2     |
|             | DRAWING NUMBER     | ISSUE            |
| 346-ENG-MAS |                    | 1                |

346-ENG-MASTER

.330 [8.38] Slot Depth .160 [4.06] Point of Contact

ISSUE NUMBER ORIGINAL 1