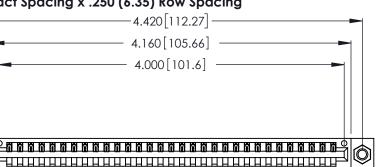

Contact Dimensions: 500-Wire Hole .050x.025 (1.27x0.64) - Tail LG. =.260 (6.60) .125 (3.18) Contact Spacing x .250 (6.35) Row Spacing

.370 [9.4]

THIS IS A C.A.D. GENERATED DRAWING DO NOT MAKE MANUAL REVISIONS TO MASTER.

Card Slot Accepts .054 [1.37] to .070 [1.78] Thick P.C. Board .330 [8.38] Card Slot .160 [4.07] Point of Contact

INSULATOR MATERIAL: THERMOPLASTIC POLYESTER, UL 94V-0 CONTACT MATERIAL; COPPER, NICKEL, TIN ALLOY CA-725

CONTACT PLATING: GOLD ON THE MATING AREA, TIN-LEAD ON THE CONTACT TAILS, NICKEL UNDERPLATE

346/396 SERIES CARD EDGE CONNECTOR PART NUMBER: 346-031-500-107

YOUR CONNECTION TO QUALITY & SERVICE

**EDAC INC** TORONTO, ONTARIO CANADA