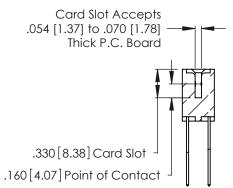

346/396 SERIES CARD EDGE CONNECTOR CONTACT CODE 555,556,558,559,560 DIMENSIONS

YOUR CONNECTION TO QUALITY & SERVICE

**EDAC INC** TORONTO, ONTARIO CANADA

THESE DRAWINGS AND SPECIFICATIONS ARE THE PROPERTY OF EDAC INC.,AND SHALL NOT BE REPRODUCED, OR COPIED OR USED AS THE BASIS FOR THE MANUFACTURE OR SALE OF APPARATUS WITHOUT WRITTEN PERMISSION.