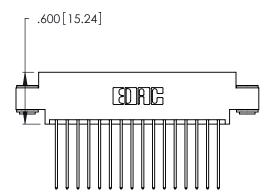

THIS IS A C.A.D. GENERATED DRAWING DO NOT MAKE MANUAL REVISIONS TO MASTER.

1

| 346/396 SERIES CARD EDGE CONNECTO | R |
|-----------------------------------|---|
| PART NUMBER: 346-032-541-803      |   |