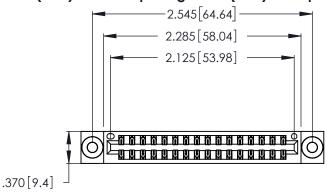

THIS IS A C.A.D. GENERATED DRAWING DO NOT MAKE MANUAL REVISIONS TO MASTER.

1

| 346/396 SERIES CARD EDGE CONNECTO | R |
|-----------------------------------|---|
| PART NUMBER: 346-032-541-803      |   |