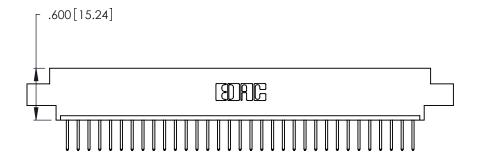

<u>Contact Dimensions:</u>
526-P.C. Tail .018 Sq. (0.46 Sq.) - Tail LG. =.350 (8.89)
.125 (3.18) Contact Spacing x .250 (6.35) Row Spacing

.370 [9.4]

THIS IS A C.A.D. GENERATED DRAWING DO NOT MAKE MANUAL REVISIONS TO MASTER.

Card Slot Accepts .054 [1.37] to .070 [1.78] Thick P.C. Board .330 [8.38] Card Slot .160 [4.07] Point of Contact

- INSULATOR MATERIAL: THERMOPLASTIC POLYESTER, UL 94V-0 CONTACT MATERIAL; COPPER, NICKEL, TIN ALLOY CA-725
- CONTACT PLATING: GOLD ON THE MATING AREA, TIN-LEAD ON THE CONTACT TAILS, NICKEL UNDERPLATE

Contact Code 560

INSULATOR MATERIAL: THERMOPLASTIC POLYESTER, UL 94V-0 CONTACT MATERIAL; COPPER, NICKEL, TIN ALLOY CA-725 CONTACT PLATING: GOLD ON THE MATING AREA, TIN-LEAD ON THE CONTACT TAILS, NICKEL UNDERPLATE

346/396 SERIES CARD EDGE CONNECTOR CONTACT CODE 555,556,558,559,560 DIMENSIONS

YOUR CONNECTION TO QUALITY & SERVICE

**EDAC INC** TORONTO, ONTARIO CANADA

THESE DRAWINGS AND SPECIFICATIONS ARE THE PROPERTY OF EDAC INC.,AND SHALL NOT BE REPRODUCED, OR COPIED OR USED AS THE BASIS FOR THE MANUFACTURE OR SALE OF APPARATUS WITHOUT WRITTEN PERMISSION.