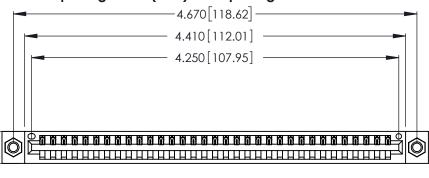

<u>Contact Dimensions:</u>
526-P.C. Tail .018 Sq. (0.46 Sq.) - Tail LG. =.350 (8.89)
.125 (3.18) Contact Spacing x .250 (6.35) Row Spacing

.370 [9.4]

THIS IS A C.A.D. GENERATED DRAWING DO NOT MAKE MANUAL REVISIONS TO MASTER.

Card Slot Accepts .054 [1.37] to .070 [1.78] Thick P.C. Board .330 [8.38] Card Slot .160 [4.07] Point of Contact

- INSULATOR MATERIAL: THERMOPLASTIC POLYESTER, UL 94V-0 CONTACT MATERIAL; COPPER, NICKEL, TIN ALLOY CA-725
- CONTACT PLATING: GOLD ON THE MATING AREA, TIN-LEAD ON THE CONTACT TAILS, NICKEL UNDERPLATE

| 346/396 SERIES CARD EDGE CONNECTO | k |
|-----------------------------------|---|
| PART NUMBER: 346-033-526-607      |   |

**EDAC INC** TORONTO, ONTARIO CANADA

THESE DRAWINGS AND SPECIFICATIONS ARE THE PROPERTY OF EDAC INC., AND SHALL NOT BE REPRODUCED, OR COPIED OR USED AS THE BASIS FOR THE MANUFACTURE OR SALE OF APPARATUS WITHOUT WRITTEN PERMISSION.