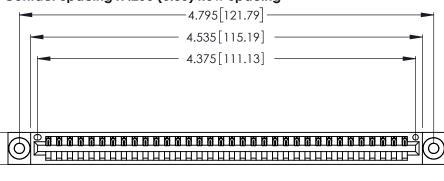

346/396 SERIES CARD EDGE CONNECTOR CONTACT CODE 555,556,558,559,560 DIMENSIONS

YOUR CONNECTION TO QUALITY & SERVICE

**EDAC INC** TORONTO, ONTARIO CANADA

THESE DRAWINGS AND SPECIFICATIONS ARE THE PROPERTY OF EDAC INC.,AND SHALL NOT BE REPRODUCED, OR COPIED OR USED AS THE BASIS FOR THE MANUFACTURE OR SALE OF APPARATUS WITHOUT WRITTEN PERMISSION.

<u>Contact Dimensions:</u>
526-P.C. Tail .018 Sq. (0.46 Sq.) - Tail LG. =.350 (8.89)
.125 (3.18) Contact Spacing x .250 (6.35) Row Spacing

.370 [9.4]

THIS IS A C.A.D. GENERATED DRAWING DO NOT MAKE MANUAL REVISIONS TO MASTER.