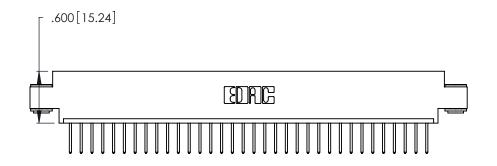

Card Slot Accepts .054 [1.37] to .070 [1.78] Thick P.C. Board .330 [8.38] Card Slot .160 [4.07] Point of Contact

INSULATOR MATERIAL: THERMOPLASTIC POLYESTER, UL 94V-0 CONTACT MATERIAL; COPPER, NICKEL, TIN ALLOY CA-725