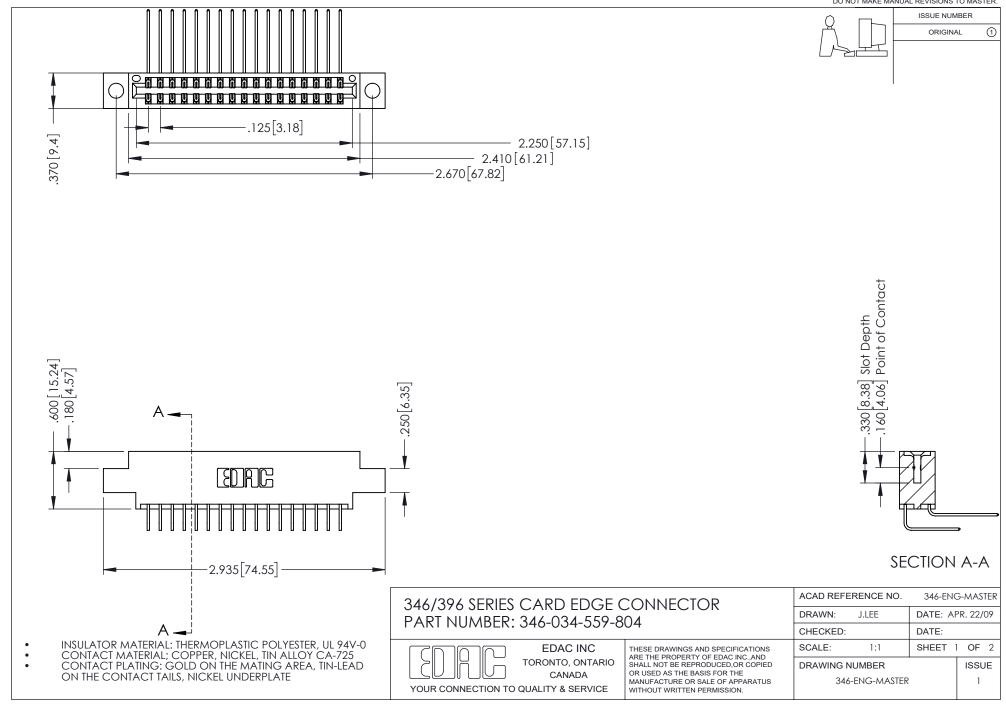

## **Contact Code 556**

INSULATOR MATERIAL: THERMOPLASTIC POLYESTER, UL 94V-0 CONTACT MATERIAL; COPPER, NICKEL, TIN ALLOY CA-725 CONTACT PLATING: GOLD ON THE MATING AREA, TIN-LEAD

ON THE CONTACT TAILS, NICKEL UNDERPLATE

## 346/396 SERIES CARD EDGE CONNECTOR CONTACT CODE 555,556,558,559,560 DIMENSIONS

YOUR CONNECTION TO QUALITY & SERVICE

**EDAC INC** TORONTO, ONTARIO CANADA

THESE DRAWINGS AND SPECIFICATIONS ARE THE PROPERTY OF EDAC INC.,AND SHALL NOT BE REPRODUCED, OR COPIED OR USED AS THE BASIS FOR THE MANUFACTURE OR SALE OF APPARATUS WITHOUT WRITTEN PERMISSION.