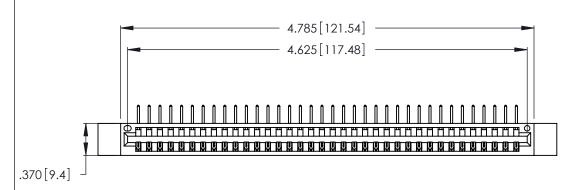

346/396 SERIES CARD EDGE CONNECTOR PART NUMBER: 346-036-558-112

**EDAC INC** TORONTO, ONTARIO CANADA

THESE DRAWINGS AND SPECIFICATIONS ARE THE PROPERTY OF EDAC INC., AND SHALL NOT BE REPRODUCED, OR COPIED OR USED AS THE BASIS FOR THE MANUFACTURE OR SALE OF APPARATUS WITHOUT WRITTEN PERMISSION.

Contact Dimensions:
558-90 Degree Bend (Code 541 Contacts)
See Sheet 2 for Contact Code 555, 556, 558, 559, 560 Dimensions

THIS IS A C.A.D. GENERATED DRAWING DO NOT MAKE MANUAL REVISIONS TO MASTER.

- INSULATOR MATERIAL: THERMOPLASTIC POLYESTER, UL 94V-0 CONTACT MATERIAL; COPPER, NICKEL, TIN\_ALLOY CA-725
- CONTACT PLATING: GOLD ON THE MATING AREA, TIN-LEAD ON THE CONTACT TAILS, NICKEL UNDERPLATE