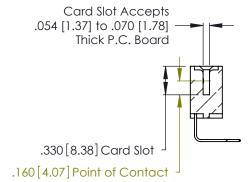

346/396 SERIES CARD EDGE CONNECTOR CONTACT CODE 555,556,558,559,560 DIMENSIONS

YOUR CONNECTION TO QUALITY & SERVICE

**EDAC INC** TORONTO, ONTARIO CANADA

THESE DRAWINGS AND SPECIFICATIONS ARE THE PROPERTY OF EDAC INC.,AND SHALL NOT BE REPRODUCED, OR COPIED OR USED AS THE BASIS FOR THE MANUFACTURE OR SALE OF APPARATUS WITHOUT WRITTEN PERMISSION.

Contact Code 560

INSULATOR MATERIAL: THERMOPLASTIC POLYESTER, UL 94V-0 CONTACT MATERIAL; COPPER, NICKEL, TIN ALLOY CA-725 CONTACT PLATING: GOLD ON THE MATING AREA, TIN-LEAD

ON THE CONTACT TAILS, NICKEL UNDERPLATE