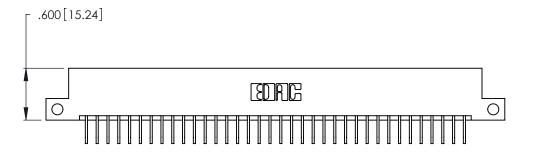

346/396 SERIES CARD EDGE CONNECTOR PART NUMBER: 346-036-558-112

**EDAC INC** TORONTO, ONTARIO CANADA

THESE DRAWINGS AND SPECIFICATIONS ARE THE PROPERTY OF EDAC INC., AND SHALL NOT BE REPRODUCED, OR COPIED OR USED AS THE BASIS FOR THE MANUFACTURE OR SALE OF APPARATUS WITHOUT WRITTEN PERMISSION.

Contact Dimensions:
558-90 Degree Bend (Code 541 Contacts)
See Sheet 2 for Contact Code 555, 556, 558, 559, 560 Dimensions

THIS IS A C.A.D. GENERATED DRAWING DO NOT MAKE MANUAL REVISIONS TO MASTER.

- INSULATOR MATERIAL: THERMOPLASTIC POLYESTER, UL 94V-0 CONTACT MATERIAL; COPPER, NICKEL, TIN\_ALLOY CA-725
- CONTACT PLATING: GOLD ON THE MATING AREA, TIN-LEAD ON THE CONTACT TAILS, NICKEL UNDERPLATE