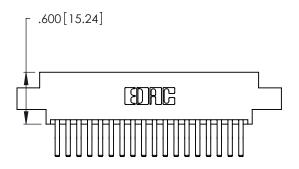

THIS IS A C.A.D. GENERATED DRAWING DO NOT MAKE MANUAL REVISIONS TO MASTER.

| 346/396 SERIES CARD EDGE CONNECTOR |
|------------------------------------|
| PART NUMBER: 346-036-560-802       |

**EDAC INC** TORONTO, ONTARIO CANADA

Contact Dimensions:
560-Extender Board Bend (Code 523 Contacts)
See Sheet 2 for Contact Code 555, 556, 558, 559, 560 Dimensions

- INSULATOR MATERIAL: THERMOPLASTIC POLYESTER, UL 94V-0 CONTACT MATERIAL; COPPER, NICKEL, TIN ALLOY CA-725
- CONTACT PLATING: GOLD ON THE MATING AREA, TIN-LEAD ON THE CONTACT TAILS, NICKEL UNDERPLATE