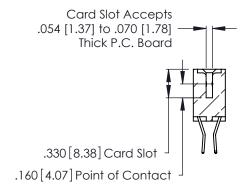

**Contact Code 560** 

INSULATOR MATERIAL: THERMOPLASTIC POLYESTER, UL 94V-0 CONTACT MATERIAL; COPPER, NICKEL, TIN ALLOY CA-725 CONTACT PLATING: GOLD ON THE MATING AREA, TIN-LEAD

ON THE CONTACT TAILS, NICKEL UNDERPLATE

346/396 SERIES CARD EDGE CONNECTOR CONTACT CODE 555,556,558,559,560 DIMENSIONS

YOUR CONNECTION TO QUALITY & SERVICE

**EDAC INC** TORONTO, ONTARIO CANADA

THESE DRAWINGS AND SPECIFICATIONS ARE THE PROPERTY OF EDAC INC.,AND SHALL NOT BE REPRODUCED, OR COPIED OR USED AS THE BASIS FOR THE MANUFACTURE OR SALE OF APPARATUS WITHOUT WRITTEN PERMISSION.