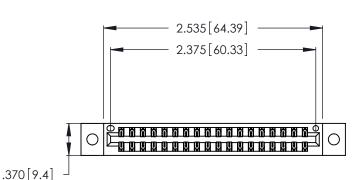

THIS IS A C.A.D. GENERATED DRAWING DO NOT MAKE MANUAL REVISIONS TO MASTER.

| 346/396 SERIES CARD EDGE CONNECTOR |
|------------------------------------|
| PART NUMBER: 346-036-560-802       |

**EDAC INC** TORONTO, ONTARIO CANADA

Contact Dimensions:
560-Extender Board Bend (Code 523 Contacts)
See Sheet 2 for Contact Code 555, 556, 558, 559, 560 Dimensions

- INSULATOR MATERIAL: THERMOPLASTIC POLYESTER, UL 94V-0 CONTACT MATERIAL; COPPER, NICKEL, TIN ALLOY CA-725
- CONTACT PLATING: GOLD ON THE MATING AREA, TIN-LEAD ON THE CONTACT TAILS, NICKEL UNDERPLATE