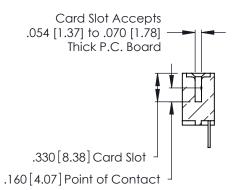

Contact Code 560

INSULATOR MATERIAL: THERMOPLASTIC POLYESTER, UL 94V-0 CONTACT MATERIAL; COPPER, NICKEL, TIN ALLOY CA-725 CONTACT PLATING: GOLD ON THE MATING AREA, TIN-LEAD

ON THE CONTACT TAILS, NICKEL UNDERPLATE

346/396 SERIES CARD EDGE CONNECTOR CONTACT CODE 555,556,558,559,560 DIMENSIONS

YOUR CONNECTION TO QUALITY & SERVICE

**EDAC INC** TORONTO, ONTARIO CANADA

THESE DRAWINGS AND SPECIFICATIONS ARE THE PROPERTY OF EDAC INC.,AND SHALL NOT BE REPRODUCED, OR COPIED OR USED AS THE BASIS FOR THE MANUFACTURE OR SALE OF APPARATUS WITHOUT WRITTEN PERMISSION.