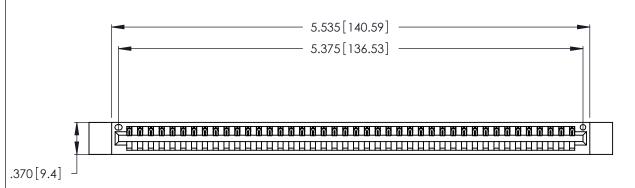

Contact Dimensions: 500-Wire Hole .050x.025 (1.27x0.64) - Tail LG. =.260 (6.60) .125 (3.18) Contact Spacing x .250 (6.35) Row Spacing

THIS IS A C.A.D. GENERATED DRAWING DO NOT MAKE MANUAL REVISIONS TO MASTER.

(1)

INSULATOR MATERIAL: THERMOPLASTIC POLYESTER, UL 94V-0 CONTACT MATERIAL; COPPER, NICKEL, TIN ALLOY CA-725

CONTACT PLATING: GOLD ON THE MATING AREA, TIN-LEAD ON THE CONTACT TAILS, NICKEL UNDERPLATE

346/396 SERIES CARD EDGE CONNECTOR PART NUMBER: 346-042-500-112