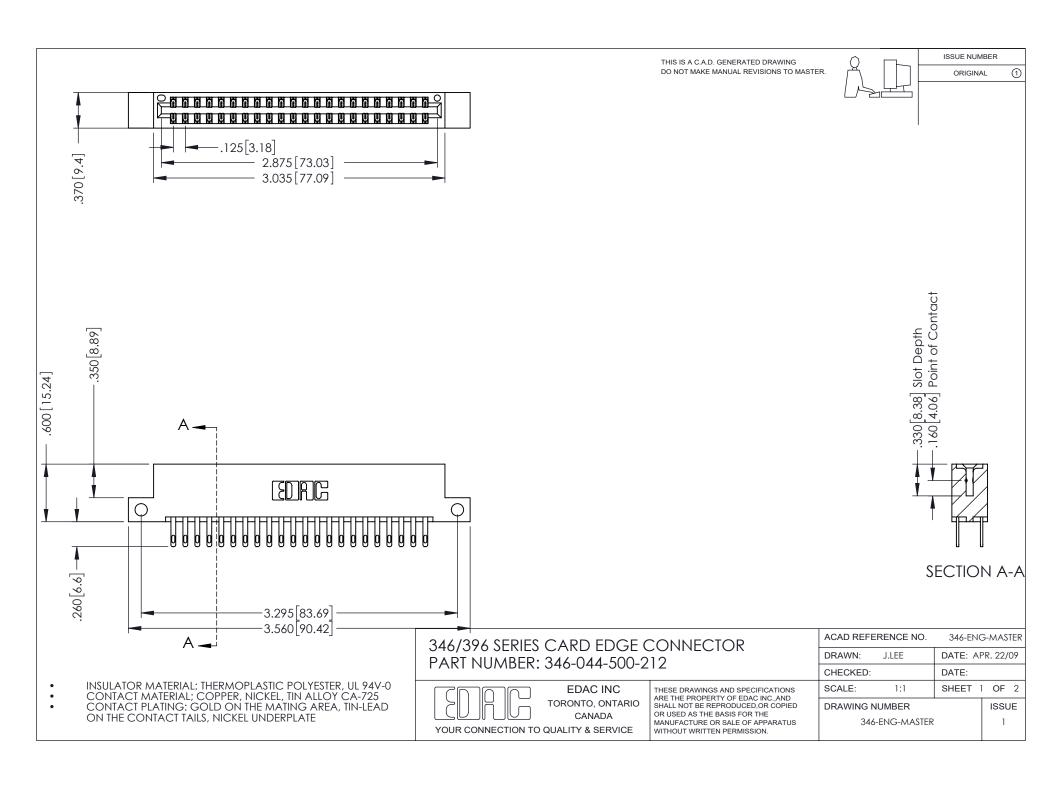

## **Contact Code 556**

INSULATOR MATERIAL: THERMOPLASTIC POLYESTER, UL 94V-0 CONTACT MATERIAL; COPPER, NICKEL, TIN ALLOY CA-725 CONTACT PLATING: GOLD ON THE MATING AREA, TIN-LEAD

ON THE CONTACT TAILS, NICKEL UNDERPLATE

## 346/396 SERIES CARD EDGE CONNECTOR CONTACT CODE 555,556,558,559,560 DIMENSIONS

YOUR CONNECTION TO QUALITY & SERVICE

**EDAC INC** TORONTO, ONTARIO CANADA

THESE DRAWINGS AND SPECIFICATIONS ARE THE PROPERTY OF EDAC INC.,AND SHALL NOT BE REPRODUCED, OR COPIED OR USED AS THE BASIS FOR THE MANUFACTURE OR SALE OF APPARATUS WITHOUT WRITTEN PERMISSION.