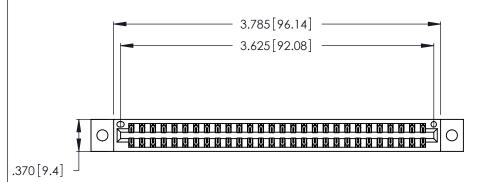

Contact Dimensions:
560-Extender Board Bend (Code 523 Contacts)
See Sheet 2 for Contact Code 555, 556, 558, 559, 560 Dimensions

THIS IS A C.A.D. GENERATED DRAWING DO NOT MAKE MANUAL REVISIONS TO MASTER.

- INSULATOR MATERIAL: THERMOPLASTIC POLYESTER, UL 94V-0 CONTACT MATERIAL; COPPER, NICKEL, TIN ALLOY CA-725 CONTACT PLATING: GOLD ON THE MATING AREA, TIN-LEAD
- ON THE CONTACT TAILS, NICKEL UNDERPLATE

| 346/396 SERIES CARD EDGE CONNECTOR | ς |
|------------------------------------|---|
| PART NUMBER: 346-056-560-802       |   |