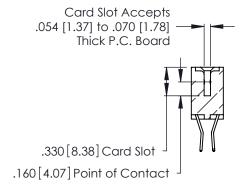

THIS IS A C.A.D. GENERATED DRAWING DO NOT MAKE MANUAL REVISIONS TO MASTER.

ISSUE NUMBER

ORIGINAL

1

**Contact Code 555** 

Contact Code 556

**Contact Code 558** 

**Contact Code 559** 

**Contact Code 560** 

INSULATOR MATERIAL: THERMOPLASTIC POLYESTER, UL 94V-0 CONTACT MATERIAL; COPPER, NICKEL, TIN ALLOY CA-725 CONTACT PLATING: GOLD ON THE MATING AREA, TIN-LEAD ON THE CONTACT TAILS, NICKEL UNDERPLATE