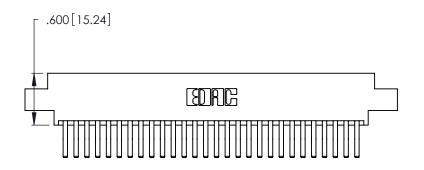

Contact Dimensions:
560-Extender Board Bend (Code 523 Contacts)
See Sheet 2 for Contact Code 555, 556, 558, 559, 560 Dimensions

THIS IS A C.A.D. GENERATED DRAWING DO NOT MAKE MANUAL REVISIONS TO MASTER.

- INSULATOR MATERIAL: THERMOPLASTIC POLYESTER, UL 94V-0 CONTACT MATERIAL; COPPER, NICKEL, TIN ALLOY CA-725 CONTACT PLATING: GOLD ON THE MATING AREA, TIN-LEAD
- ON THE CONTACT TAILS, NICKEL UNDERPLATE

| 346/396 SERIES CARD EDGE CONNECTOR | ς |
|------------------------------------|---|
| PART NUMBER: 346-056-560-802       |   |