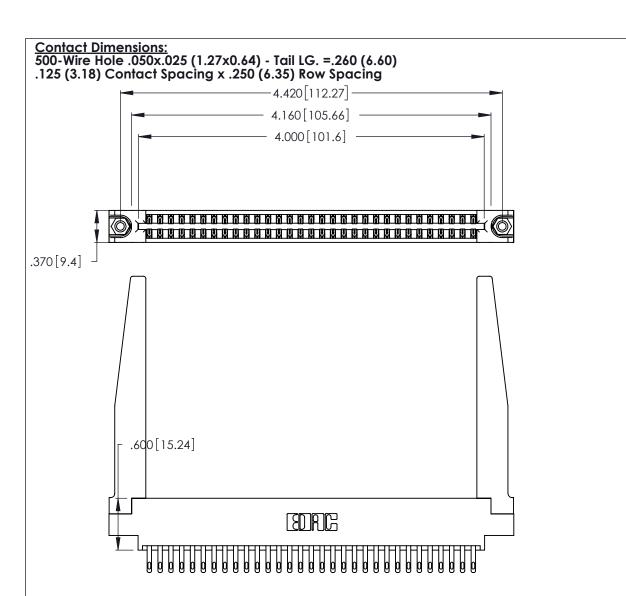

THIS IS A C.A.D. GENERATED DRAWING DO NOT MAKE MANUAL REVISIONS TO MASTER.

ISSUE NUMBER

ORIGINAL

(1)

346/396 SERIES CARD EDGE CONNECTOR PART NUMBER: 346-062-500-878

YOUR CONNECTION TO QUALITY & SERVICE

**EDAC INC** TORONTO, ONTARIO CANADA

THESE DRAWINGS AND SPECIFICATIONS ARE THE PROPERTY OF EDAC INC., AND SHALL NOT BE REPRODUCED, OR COPIED OR USED AS THE BASIS FOR THE MANUFACTURE OR SALE OF APPARATUS WITHOUT WRITTEN PERMISSION.

| DRAWN:         | J.LEE | DATE: APR. 22/09 |       |
|----------------|-------|------------------|-------|
| CHECKED:       |       | DATE:            |       |
| SCALE:         | N.T.S | SHEET            | OF 2  |
| DRAWING NU     |       |                  | ISSUE |
| 346-ENG-MASTER |       |                  | 1     |

346-ENG-MASTER

ACAD REFERENCE NO.

INSULATOR MATERIAL: THERMOPLASTIC POLYESTER, UL 94V-0 CONTACT MATERIAL; COPPER, NICKEL, TIN\_ALLOY CA-725

CONTACT PLATING: GOLD ON THE MATING AREA, TIN-LEAD ON THE CONTACT TAILS, NICKEL UNDERPLATE