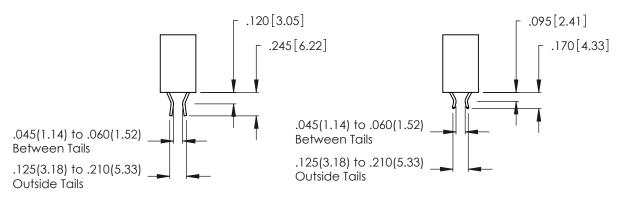

THIS IS A C.A.D. GENERATED DRAWING DO NOT MAKE MANUAL REVISIONS TO MASTER.

ISSUE NUMBER

ORIGINAL

1

**Contact Code 555** 

Contact Code 556

**Contact Code 558** 

**Contact Code 559** 

**Contact Code 560** 

INSULATOR MATERIAL: THERMOPLASTIC POLYESTER, UL 94V-0 CONTACT MATERIAL; COPPER, NICKEL, TIN ALLOY CA-725 CONTACT PLATING: GOLD ON THE MATING AREA, TIN-LEAD

ON THE CONTACT TAILS, NICKEL UNDERPLATE

346/396 SERIES CARD EDGE CONNECTOR CONTACT CODE 555,556,558,559,560 DIMENSIONS

YOUR CONNECTION TO QUALITY & SERVICE

**EDAC INC** TORONTO, ONTARIO CANADA

THESE DRAWINGS AND SPECIFICATIONS ARE THE PROPERTY OF EDAC INC.,AND SHALL NOT BE REPRODUCED, OR COPIED OR USED AS THE BASIS FOR THE MANUFACTURE OR SALE OF APPARATUS WITHOUT WRITTEN PERMISSION.

|  | ACAD REFERENCE NO. | 346-ENG-MASTER   |  |
|--|--------------------|------------------|--|
|  | DRAWN: J.LEE       | DATE: APR. 22/09 |  |
|  | CHECKED:           | DATE:            |  |
|  | SCALE: 1:1         | SHEET 2 OF 2     |  |
|  | DRAWING NUMBER     | ISSUE            |  |
|  | 346-ENG-MASTER     | 1                |  |