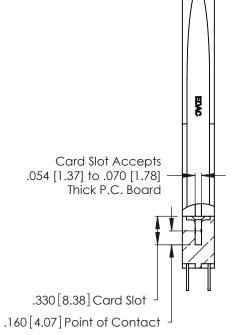

THIS IS A C.A.D. GENERATED DRAWING DO NOT MAKE MANUAL REVISIONS TO MASTER.

ISSUE NUMBER

ORIGINAL

1

**Contact Code 555** 

Contact Code 556

**Contact Code 558** 

**Contact Code 559** 

**Contact Code 560** 

INSULATOR MATERIAL: THERMOPLASTIC POLYESTER, UL 94V-0 CONTACT MATERIAL; COPPER, NICKEL, TIN ALLOY CA-725 CONTACT PLATING: GOLD ON THE MATING AREA, TIN-LEAD

ON THE CONTACT TAILS, NICKEL UNDERPLATE

346/396 SERIES CARD EDGE CONNECTOR CONTACT CODE 555,556,558,559,560 DIMENSIONS

YOUR CONNECTION TO QUALITY & SERVICE

**EDAC INC** TORONTO, ONTARIO CANADA

THESE DRAWINGS AND SPECIFICATIONS ARE THE PROPERTY OF EDAC INC.,AND SHALL NOT BE REPRODUCED, OR COPIED OR USED AS THE BASIS FOR THE MANUFACTURE OR SALE OF APPARATUS WITHOUT WRITTEN PERMISSION.

|  | ACAD REFERENCE NO. | 346-ENG-MASTER   |  |
|--|--------------------|------------------|--|
|  | DRAWN: J.LEE       | DATE: APR. 22/09 |  |
|  | CHECKED:           | DATE:            |  |
|  | SCALE: 1:1         | SHEET 2 OF 2     |  |
|  | DRAWING NUMBER     | ISSUE            |  |
|  | 346-ENG-MASTER     | 1                |  |