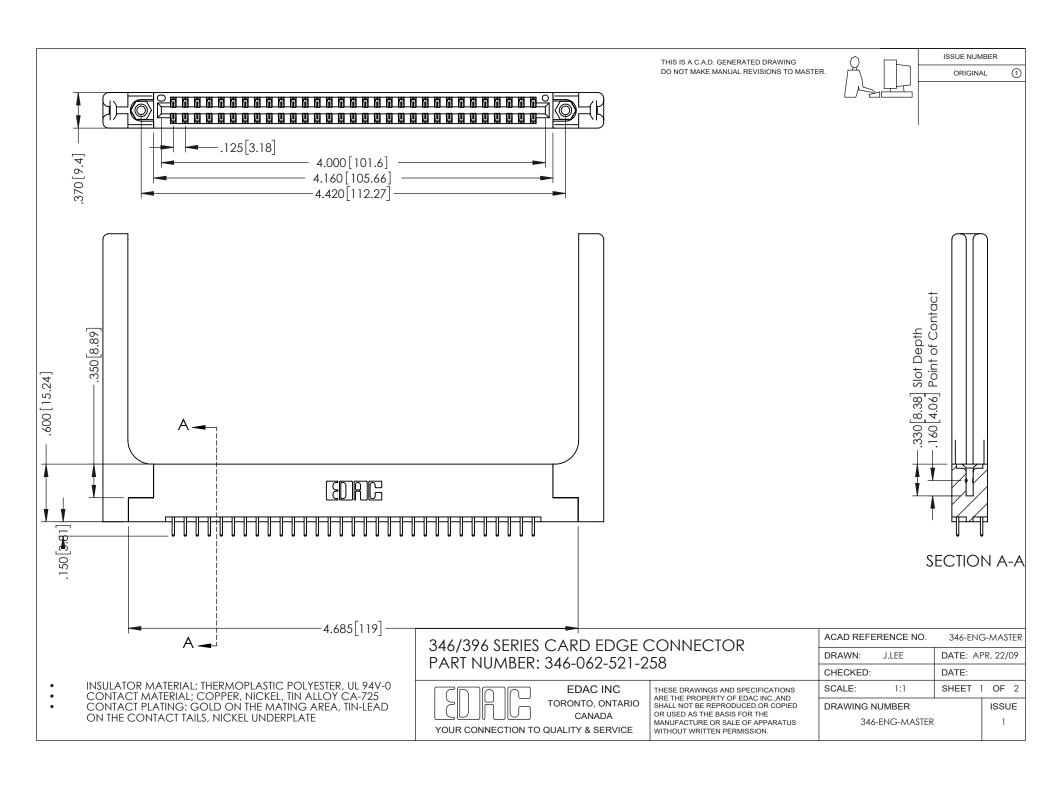

THIS IS A C.A.D. GENERATED DRAWING DO NOT MAKE MANUAL REVISIONS TO MASTER.

ORIGINAL 1

ISSUE NUMBER

**Contact Code 555** 

**Contact Code 556** 

INSULATOR MATERIAL: THERMOPLASTIC POLYESTER, UL 94V-0 CONTACT MATERIAL; COPPER, NICKEL, TIN ALLOY CA-725 CONTACT PLATING: GOLD ON THE MATING AREA, TIN-LEAD

ON THE CONTACT TAILS, NICKEL UNDERPLATE

## 346/396 SERIES CARD EDGE CONNECTOR CONTACT CODE 555,556,558,559,560 DIMENSIONS

YOUR CONNECTION TO QUALITY & SERVICE

**EDAC INC** TORONTO, ONTARIO CANADA

THESE DRAWINGS AND SPECIFICATIONS ARE THE PROPERTY OF EDAC INC.,AND SHALL NOT BE REPRODUCED, OR COPIED OR USED AS THE BASIS FOR THE MANUFACTURE OR SALE OF APPARATUS WITHOUT WRITTEN PERMISSION.