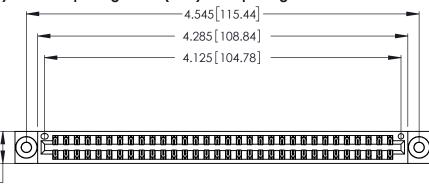

<u>Contact Dimensions:</u>
520-P.C. Tail .030x.018 (0.76x0.46) - Tail LG. = .175 (4.45) .125 (3.18) Contact Spacing x .250 (6.35) Row Spacing

.370 [9.4]

THIS IS A C.A.D. GENERATED DRAWING DO NOT MAKE MANUAL REVISIONS TO MASTER.

Card Slot Accepts .054 [1.37] to .070 [1.78] Thick P.C. Board .330 [8.38] Card Slot .160 [4.07] Point of Contact

INSULATOR MATERIAL: THERMOPLASTIC POLYESTER, UL 94V-0 CONTACT MATERIAL; COPPER, NICKEL, TIN ALLOY CA-725

CONTACT PLATING: GOLD ON THE MATING AREA, TIN-LEAD ON THE CONTACT TAILS, NICKEL UNDERPLATE

346/396 SERIES CARD EDGE CONNECTOR PART NUMBER: 346-064-520-203

YOUR CONNECTION TO QUALITY & SERVICE

**EDAC INC** TORONTO, ONTARIO CANADA