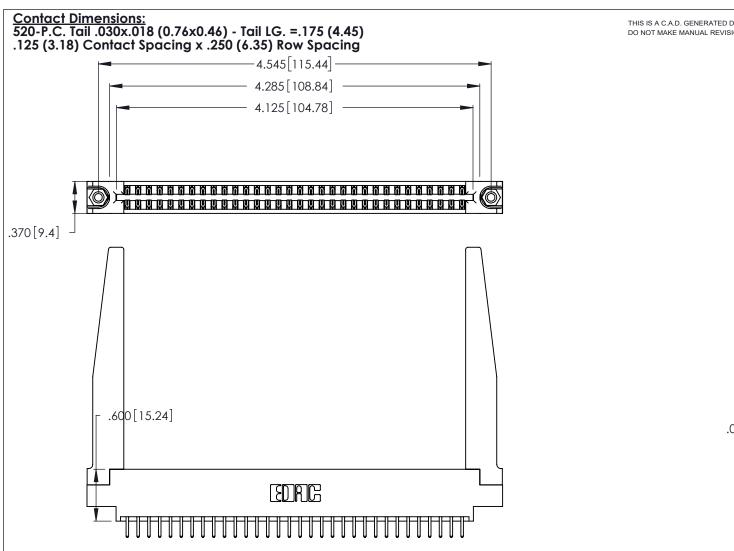

THIS IS A C.A.D. GENERATED DRAWING DO NOT MAKE MANUAL REVISIONS TO MASTER.

ISSUE NUMBER

ORIGINAL

1

Card Slot Accepts .054 [1.37] to .070 [1.78] Thick P.C. Board .330 [8.38] Card Slot .160 [4.07] Point of Contact

346/396 SERIES CARD EDGE CONNECTOR PART NUMBER: 346-064-520-878 INSULATOR MATERIAL: THERMOPLASTIC POLYESTER, UL 94V-0 CONTACT MATERIAL; COPPER, NICKEL, TIN\_ALLOY CA-725

CONTACT PLATING: GOLD ON THE MATING AREA, TIN-LEAD ON THE CONTACT TAILS, NICKEL UNDERPLATE