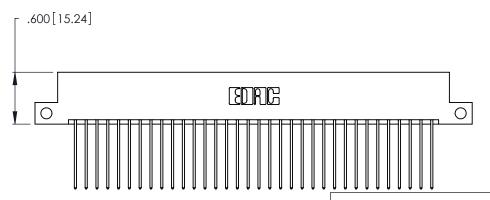

INSULATOR MATERIAL: THERMOPLASTIC POLYESTER, UL 94V-0 CONTACT MATERIAL; COPPER, NICKEL, TIN\_ALLOY CA-725

CONTACT PLATING: GOLD ON THE MATING AREA, TIN-LEAD ON THE CONTACT TAILS, NICKEL UNDERPLATE

346/396 SERIES CARD EDGE CONNECTOR PART NUMBER: 346-068-541-212

YOUR CONNECTION TO QUALITY & SERVICE

**EDAC INC** TORONTO, ONTARIO CANADA

THESE DRAWINGS AND SPECIFICATIONS ARE THE PROPERTY OF EDAC INC.,AND SHALL NOT BE REPRODUCED, OR COPIED OR USED AS THE BASIS FOR THE MANUFACTURE OR SALE OF APPARATUS WITHOUT WRITTEN PERMISSION.