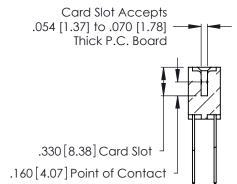

346-ENG-MASTER

THIS IS A C.A.D. GENERATED DRAWING DO NOT MAKE MANUAL REVISIONS TO MASTER.

ISSUE NUMBER

ORIGINAL

1

**Contact Code 555** 

Contact Code 556

**Contact Code 558** 

**Contact Code 559** 

Contact Code 560

INSULATOR MATERIAL: THERMOPLASTIC POLYESTER, UL 94V-0 CONTACT MATERIAL; COPPER, NICKEL, TIN ALLOY CA-725 CONTACT PLATING: GOLD ON THE MATING AREA, TIN-LEAD ON THE CONTACT TAILS, NICKEL UNDERPLATE