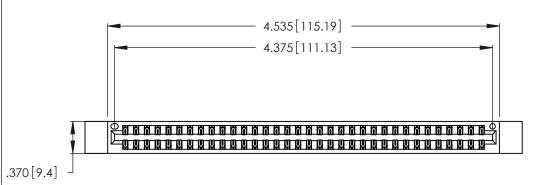

<u>Contact Dimensions:</u>
541-Wire Wrap .025 Sq. (0.64 Sq.) - Tail LG. =.750 (19.05)
.125 (3.18) Contact Spacing x .250 (6.35) Row Spacing

THIS IS A C.A.D. GENERATED DRAWING DO NOT MAKE MANUAL REVISIONS TO MASTER.

INSULATOR MATERIAL: THERMOPLASTIC POLYESTER, UL 94V-0 CONTACT MATERIAL; COPPER, NICKEL, TIN\_ALLOY CA-725

CONTACT PLATING: GOLD ON THE MATING AREA, TIN-LEAD ON THE CONTACT TAILS, NICKEL UNDERPLATE

346/396 SERIES CARD EDGE CONNECTOR PART NUMBER: 346-068-541-212