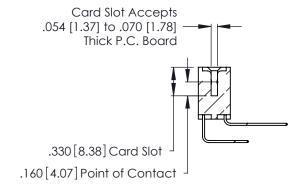

- INSULATOR MATERIAL: THERMOPLASTIC POLYESTER, UL 94V-0 CONTACT MATERIAL; COPPER, NICKEL, TIN ALLOY CA-725
- CONTACT PLATING: GOLD ON THE MATING AREA, TIN-LEAD ON THE CONTACT TAILS, NICKEL UNDERPLATE

| 346/396 SERIES CARD EDGE CONNECTOR |
|------------------------------------|
| PART NUMBER: 346-072-558-807       |

**Contact Code 560** 

INSULATOR MATERIAL: THERMOPLASTIC POLYESTER, UL 94V-0 CONTACT MATERIAL; COPPER, NICKEL, TIN ALLOY CA-725 CONTACT PLATING: GOLD ON THE MATING AREA, TIN-LEAD

ON THE CONTACT TAILS, NICKEL UNDERPLATE