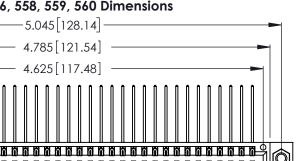

THIS IS A C.A.D. GENERATED DRAWING DO NOT MAKE MANUAL REVISIONS TO MASTER.

ISSUE NUMBER

ORIGINAL

1

**Contact Code 555** 

Contact Code 556

**Contact Code 558** 

**Contact Code 559** 

**Contact Code 560** 

INSULATOR MATERIAL: THERMOPLASTIC POLYESTER, UL 94V-0 CONTACT MATERIAL; COPPER, NICKEL, TIN ALLOY CA-725 CONTACT PLATING: GOLD ON THE MATING AREA, TIN-LEAD

ON THE CONTACT TAILS, NICKEL UNDERPLATE

346/396 SERIES CARD EDGE CONNECTOR CONTACT CODE 555,556,558,559,560 DIMENSIONS

YOUR CONNECTION TO QUALITY & SERVICE

**EDAC INC** TORONTO, ONTARIO CANADA

THESE DRAWINGS AND SPECIFICATIONS ARE THE PROPERTY OF EDAC INC.,AND SHALL NOT BE REPRODUCED, OR COPIED OR USED AS THE BASIS FOR THE MANUFACTURE OR SALE OF APPARATUS WITHOUT WRITTEN PERMISSION.