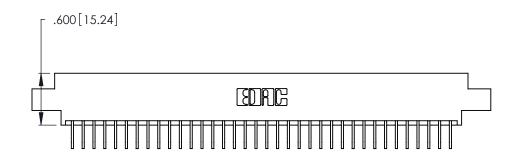

Contact Dimensions:
558-90 Degree Bend (Code 541 Contacts)
See Sheet 2 for Contact Code 555, 556, 558, 559, 560 Dimensions

.370 [9.4]

THIS IS A C.A.D. GENERATED DRAWING DO NOT MAKE MANUAL REVISIONS TO MASTER.