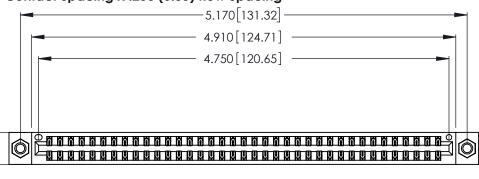

| 346/396 SERIES CARD EDGE CONNECTOR |
|------------------------------------|
| PART NUMBER: 346-074-500-807       |

**EDAC INC** TORONTO, ONTARIO CANADA

THESE DRAWINGS AND SPECIFICATIONS ARE THE PROPERTY OF EDAC INC.,AND SHALL NOT BE REPRODUCED, OR COPIED OR USED AS THE BASIS FOR THE MANUFACTURE OR SALE OF APPARATUS WITHOUT WRITTEN PERMISSION.

| ACAD REFERENCE NO. |             | 346-ENG-MASTER |           |
|--------------------|-------------|----------------|-----------|
| DRAWN:             | J.LEE       | DATE: AF       | PR. 22/09 |
| CHECKED:           |             | DATE:          |           |
| SCALE:             | N.T.S       | SHEET          | OF 2      |
| DRAWING N          | IUMBER      |                | ISSUE     |
| 346                | -ENG-MASTER |                | 1         |