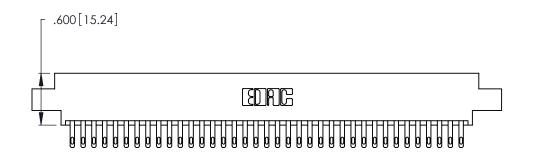

Card Slot Accepts .054 [1.37] to .070 [1.78] Thick P.C. Board .330 [8.38] Card Slot .160 [4.07] Point of Contact

- INSULATOR MATERIAL: THERMOPLASTIC POLYESTER, UL 94V-0 CONTACT MATERIAL; COPPER, NICKEL, TIN\_ALLOY CA-725
- CONTACT PLATING: GOLD ON THE MATING AREA, TIN-LEAD ON THE CONTACT TAILS, NICKEL UNDERPLATE

| 346/396 SERIES CARD EDGE CONNECTOR |
|------------------------------------|
| PART NUMBER: 346-074-500-807       |

**EDAC INC** TORONTO, ONTARIO CANADA

THESE DRAWINGS AND SPECIFICATIONS ARE THE PROPERTY OF EDAC INC.,AND SHALL NOT BE REPRODUCED, OR COPIED OR USED AS THE BASIS FOR THE MANUFACTURE OR SALE OF APPARATUS WITHOUT WRITTEN PERMISSION.