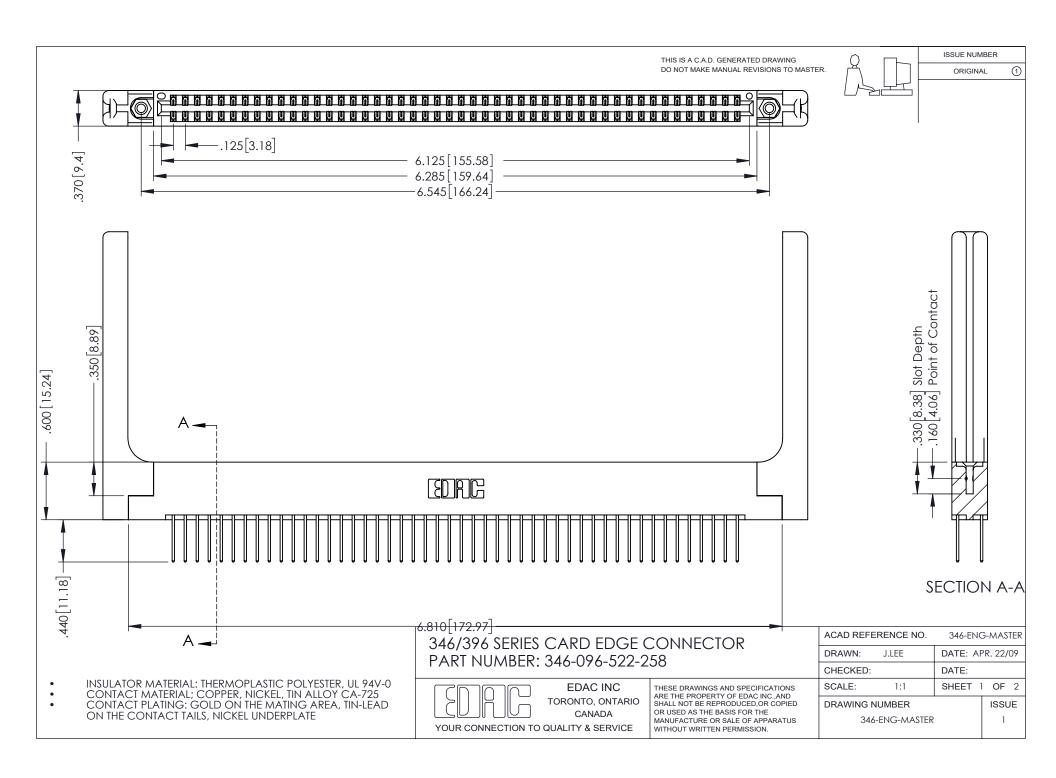

## **Contact Code 556**

INSULATOR MATERIAL: THERMOPLASTIC POLYESTER, UL 94V-0 CONTACT MATERIAL; COPPER, NICKEL, TIN ALLOY CA-725 CONTACT PLATING: GOLD ON THE MATING AREA, TIN-LEAD

ON THE CONTACT TAILS, NICKEL UNDERPLATE

## 346/396 SERIES CARD EDGE CONNECTOR CONTACT CODE 555,556,558,559,560 DIMENSIONS

YOUR CONNECTION TO QUALITY & SERVICE

**EDAC INC** TORONTO, ONTARIO CANADA

THESE DRAWINGS AND SPECIFICATIONS ARE THE PROPERTY OF EDAC INC.,AND SHALL NOT BE REPRODUCED, OR COPIED OR USED AS THE BASIS FOR THE MANUFACTURE OR SALE OF APPARATUS WITHOUT WRITTEN PERMISSION.