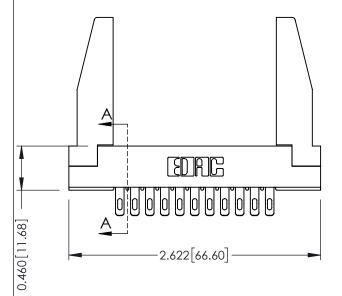

**Mounting Option** 78-In-Line Card Guides 0.343[8.71] Card Slot Accepts Thick P.C. Board

**Contact Detail** 

555-Extender Board Bend (Code 500 Contacts) .156 [3.96] Contact Spacing x .140 [3.56] Row Spacing