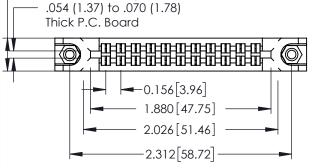

**Mounting Option** 78-In-Line Card Guides 0.343[8.71] Card Slot Accepts Thick P.C. Board

**Contact Detail** 

555-Extender Board Bend (Code 500 Contacts) .156 [3.96] Contact Spacing x .140 [3.56] Row Spacing