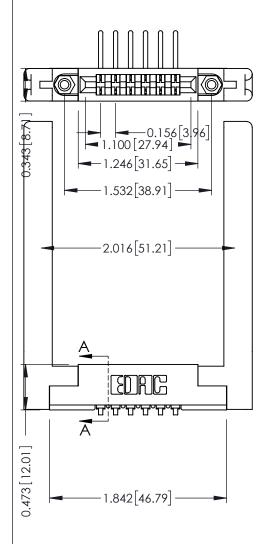

Mounting Option
.344 (8.74) Offset Card Guides

**Contact Detail** 

90 Degree Bend (Code 441 Contacts)

.156 [3.96] Contact Spacing x .200 [5.08] Row Spacing

THIS IS A C.A.D. GENERATED DRAWING DO NOT MAKE MANUAL REVISIONS TO MASTER.

ISSUE NUMBER

ORIGINAL

See Accompanying Pages for:

- Contact Bend Details
- Mounting Options

307 / 357 Card Edge Connector Part Number: 357-006-457-168

EDAC INC
TORONTO, ONTARIO
CANADA
YOUR CONNECTION TO QUALITY & SERVICE