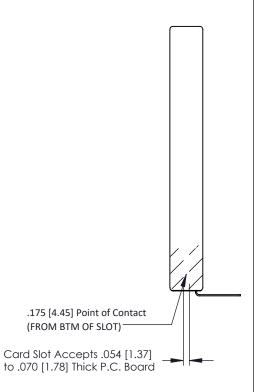

Mounting Option
.344 (8.74) Offset Card Guides

**Contact Detail** 

90 Degree Bend (Code 441 Contacts)

.156 [3.96] Contact Spacing x .200 [5.08] Row Spacing

THIS IS A C.A.D. GENERATED DRAWING DO NOT MAKE MANUAL REVISIONS TO MASTER.