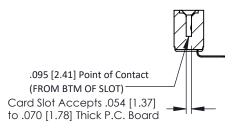

**Mounting Option Contact Detail** 

.128 (3.25) Dia. Side Mounting Holes 90 Degree Bend (Code 527 Contacts)

.156 [3.96] Contact Spacing x .200 [5.08] Row Spacing





## **See Accompanying Pages for:**

- **Contact Bend Details**
- **Mounting Options**



SECTION A-A



| 307 / 357 Card Edge Connector<br>Part Number: 357-008-559-112 |                                                                                                                                                                                                 | ACAD REFERENCE NO. 307 ENG MASTER |             |          |          |
|---------------------------------------------------------------|-------------------------------------------------------------------------------------------------------------------------------------------------------------------------------------------------|-----------------------------------|-------------|----------|----------|
|                                                               |