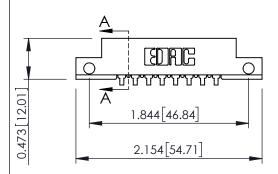

## **See Accompanying Pages for:**

- **Contact Bend Details**
- **Mounting Options**

SECTION A-A

| 307 / 357 Card Edge Connector<br>Part Number: 357-008-559-112 |                                                                                                                                                                                                 | ACAD REFERENCE NO. 307 ENG MASTER |             |          |          |
|---------------------------------------------------------------|-------------------------------------------------------------------------------------------------------------------------------------------------------------------------------------------------|-----------------------------------|-------------|----------|----------|
|                                                               |                                                                                                                                                                                                 | DRAWN:                            | J.LEE       | DATE: AU | G. 11/09 |
|                                                               |                                                                                                                                                                                                 | CHECKED:                          |             | DATE:    |          |
| TORONTO, ONTARIO CANADA                                       | THESE DRAWINGS AND SPECIFICATIONS ARE THE PROPERTY OF EDAC INC.,AND SHALL NOT BE REPRODUCED,OR COPIED OR USED AS THE BASIS FOR THE MANUFACTURE OR SALE OF APPARATUS WITHOUT WRITTEN PERMISSION. | SCALE:                            | NTS         | SHEET    | 1 OF 3   |
|                                                               |                                                                                                                                                                                                 | DRAWING                           | NUMBER      |          | ISSUE    |
|                                                               |                                                                                                                                                                                                 | 30                                | 07 Assembly |          | 1        |