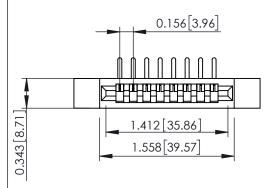

**Mounting Option Contact Detail** 

.128 (3.25) Dia. Side Mounting Holes 90 Degree Bend (Code 527 Contacts)

.156 [3.96] Contact Spacing x .200 [5.08] Row Spacing