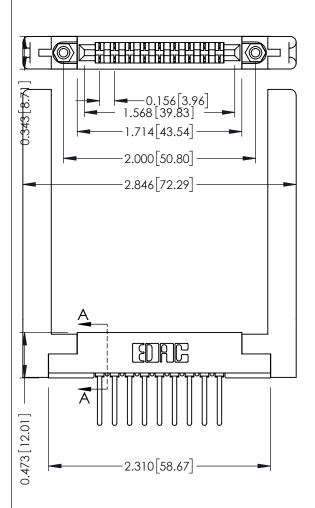

Wire Wrap .046x.014(1.17x0.36) - Tail LG=.495(12.57) .156 [3.96] Contact Spacing x .200 [5.08] Row Spacing

THIS IS A C.A.D. GENERATED DRAWING

ER.

ISSUE NUMBER

SECTION A-A

ORIGINAL

**See Accompanying Pages for:** 

- Contact Bend Details
- Mounting Options

| 307 / 357 Card Edge Connector<br>Part Number: 357-009-541-158 |                                                                                                                                                                                                 | ACAD REFERENCE NO. 307 ENG MASTER |       |                  |        |
|---------------------------------------------------------------|-------------------------------------------------------------------------------------------------------------------------------------------------------------------------------------------------|-----------------------------------|-------|------------------|--------|
|                                                               |                                                                                                                                                                                                 | DRAWN:                            | J.LEE | DATE: AUG. 11/09 |        |
|                                                               |                                                                                                                                                                                                 | CHECKED:                          |       | DATE:            |        |
| CANADA CANADA                                                 | THESE DRAWINGS AND SPECIFICATIONS ARE THE PROPERTY OF EDAC INC.,AND SHALL NOT BE REPRODUCED,OR COPIED OR USED AS THE BASIS FOR THE MANUFACTURE OR SALE OF APPARATUS WITHOUT WRITTEN PERMISSION. | SCALE: N                          | ITS   | SHEET            | 1 OF 3 |
|                                                               |                                                                                                                                                                                                 | DRAWING N                         | UMBER |                  | ISSUE  |
|                                                               |                                                                                                                                                                                                 | 307 Assembly                      |       |                  | 1      |