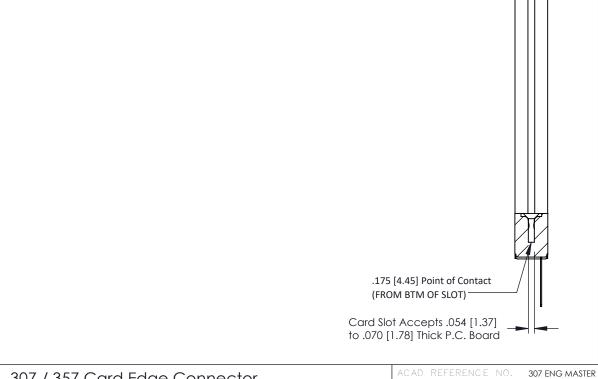

Wire Wrap .046x.014(1.17x0.36) - Tail LG=.495(12.57) .156 [3.96] Contact Spacing x .200 [5.08] Row Spacing

THIS IS A C.A.D. GENERATED DRAWING

ER.

ISSUE NUMBER

SECTION A-A

ORIGINAL

**See Accompanying Pages for:** 