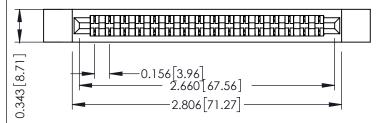

**Mounting Option Contact Detail** 

.128 (3.25) Dia. Side Mounting Holes Wire Hole .089x.014(2.29x0.36) - Tail LG=.213(5.41) .156 [3.96] Contact Spacing x .200 [5.08] Row Spacing

## SECTION A-A .175 [4.45] Point of Contact

(FROM BTM OF SLOT)

Card Slot Accepts .054 [1.37] to .070 [1.78] Thick P.C. Board

| 307 / 357 Card Edge Connector |
|-------------------------------|
| Part Number: 357-016-501-112  |