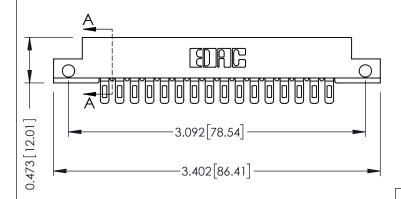

**Mounting Option Contact Detail** 

.128 (3.25) Dia. Side Mounting Holes Wire Hole .089x.014(2.29x0.36) - Tail LG=.213(5.41) .156 [3.96] Contact Spacing x .200 [5.08] Row Spacing

## SECTION A-A .175 [4.45] Point of Contact

(FROM BTM OF SLOT)

Card Slot Accepts .054 [1.37] to .070 [1.78] Thick P.C. Board

| 307 / 357 Card Edge Connector |
|-------------------------------|
| Part Number: 357-016-501-112  |