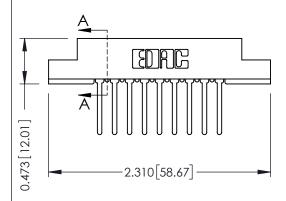

## SECTION A-A

307 ENG MASTER DATE: AUG. 11/09

SHEET 1 OF 3

J.LEE

307 Assembly

NTS

| 307 / 357 Card Edge Connector<br>Part Number: 357-018-542-204 |                                                                   | AC |
|---------------------------------------------------------------|-------------------------------------------------------------------|----|
|                                                               |                                                                   | DF |
|                                                               |                                                                   | С  |
| EDAC INC                                                      | THESE DRAWINGS AND SPECIFICATIONS ARE THE PROPERTY OF EDAC INCAND | S  |
| TORONTO, ONTARIO                                              | SHALL NOT BE REPRODUCED, OR COPIED OR USED AS THE BASIS FOR THE   | DF |
| YOUR CONNECTION TO QUALITY & SERVICE                          | MANUFACTURE OR SALE OF APPARATUS                                  |    |