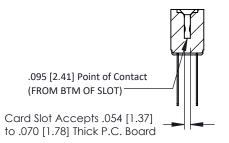

**Mounting Option** .156 (3.96) Dia. Mounting Holes **Contact Detail** 

Wire Wrap .046x.013(1.17x0.33) - Tail LG=.520(13.21) .156 [3.96] Contact Spacing x .200 [5.08] Row Spacing





## **See Accompanying Pages for:**

- **Contact Bend Details**
- **Mounting Options**

## SECTION A-A

307 ENG MASTER DATE: AUG. 11/09

SHEET 1 OF 3



J.LEE

307 Assembly

NTS

| 307 / 357 Card Edge Connector<br>Part Number: 357-018-542-204 |                                                                   | AC |
|---------------------------------------------------------------|-------------------------------------------------------------------|----|
|                                                               |                                                                   | DF |
|                                                               |                                                                   | С  |
| EDAC INC                                                      | THESE DRAWINGS AND SPECIFICATIONS ARE THE PROPERTY OF EDAC INCAND | S  |
| TORONTO, ONTARIO                                              | SHALL NOT B