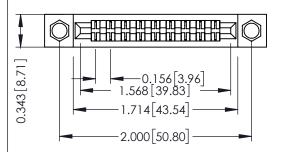

**Mounting Option** .156 (3.96) Dia. Mounting Holes **Contact Detail** 

Wire Wrap .046x.013(1.17x0.33) - Tail LG=.520(13.21) .156 [3.96] Contact Spacing x .200 [5.08] Row Spacing