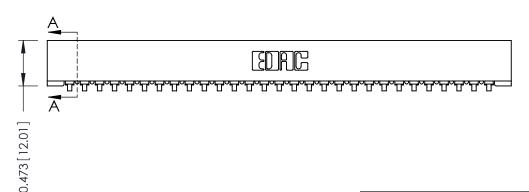

## **SECTION A-A**

**See Accompanying Pages for:** 

- **Contact Bend Details**
- **Mounting Options**

307 / 357 Card Edge Connector Part Number: 357-029-453-101

**EDAC INC** TORONTO, ONTARIO CANADA

THESE DRAWINGS AND SPECIFICATIONS ARE THE PROPERTY OF EDAC INC.,AND SHALL NOT BE REPRODUCED, OR COPIED OR USED AS THE BASIS FOR THE MANUFACTURE OR SALE OF APPARATUS WITHOUT WRITTEN PERMISSION.