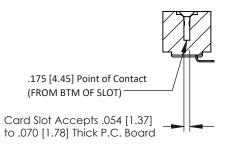

## **SECTION A-A**

**See Accompanying Pages for:** 

- **Contact Bend Details**
- **Mounting Options**

307 / 357 Card Edge Connector Part Number: 357-029-453-101

**EDAC INC** TORONTO, ONTARIO CANADA

THESE DRAWINGS AND SPECIFICATIONS ARE THE PROPERTY OF EDAC INC.,AND SHALL NOT BE REPRODUCED, OR COPIED OR USED AS THE BASIS FOR THE MANUFACTURE OR SALE OF APPARATUS WITHOUT WRITTEN PERMISSION.