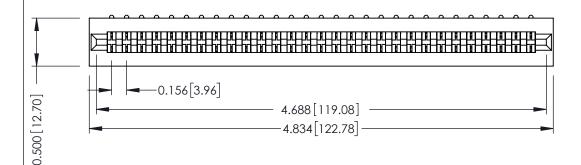

**Mounting Option** No Mounting Lugs **Contact Detail** 

90 Degree Bend (Code 421 Contacts)

.156 [3.96] Contact Spacing x .200 [5.08] Row Spacing

THIS IS A C.A.D. GENERATED DRAWING DO NOT MAKE MANUAL REVISIONS TO MASTER.

## **SECTION A-A**

**See Accompanying Pages for:** 

- **Contact Bend Details**
- **Mounting Options**

307 / 357 Card Edge Connector Part Number: 357-029-453-101

**EDAC INC** TORONTO, ONTARIO CANADA

THESE DRAWINGS AND SPECIFICATIONS ARE THE PROPERTY OF EDAC INC.,AND SHALL NOT BE REPRODUCED, OR COPIED OR USED AS THE BASIS FOR THE MANUFACTURE OR SALE OF APPARATUS WITHOUT WRITTEN PERMISSION.