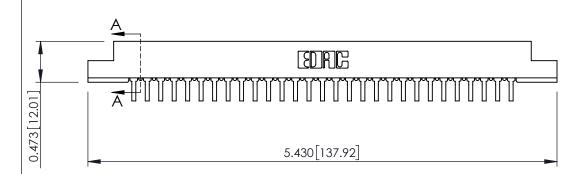

**Mounting Option** #4-40 Unified Threaded Inserts

0.500 [12.70]

**Contact Detail** 

90 Degree Bend (Code 422 and 440 Contacts)

.156 [3.96] Contact Spacing x .200 [5.08] Row Spacing

0.156[3.96] 4.688 [119.08] 4.834 [122.78]

5.120 [130.05]

**SECTION A-A** 

.095 [2.41] Point of Contact (FROM BTM OF SLOT) Card Slot Accepts .054 [1.37] to .070 [1.78] Thick P.C. Board

**See Accompanying Pages for:** 

- **Contact Bend Details**
- **Mounting Options**

307 / 357 Card Edge Connector Part Number: 357-058-559-208

| ACAD REFERENCE NO. 307 ENG MASTER |                  |
|-----------------------------------|------------------|
| DRAWN: J.LEE                      | DATE: AUG. 11/09 |
| CHECKED:                          | DATE:            |
| SCALE: NTS                        | SHEET 1 OF 3     |
| DRAWING NUMBER                    | ISSUE            |
| 307 Assembly                      | 1                |