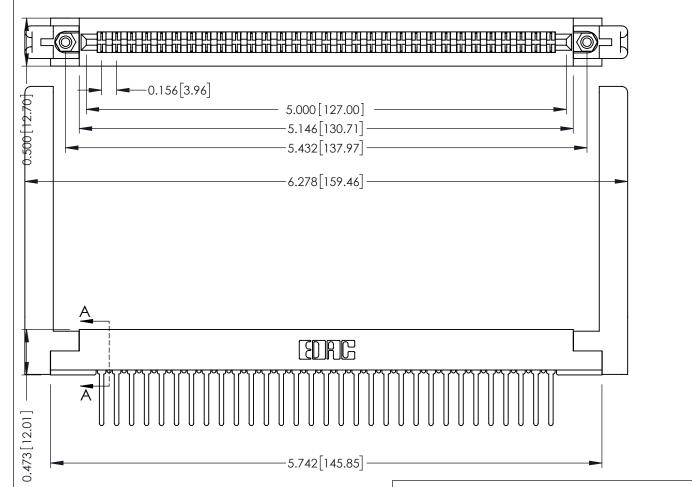

**Mounting Option** .468 (11.89) Offset Card Guides **Contact Detail** 

Wire Wrap .046x.013(1.17x0.33) - Tail LG=.520(13.21) .156 [3.96] Contact Spacing x .200 [5.08] Row Spacing

**SECTION A-A** .095 [2.41] Point of Contact (FROM BTM OF SLOT) Card Slot Accepts .054 [1.37] to .070 [1.78] Thick P.C. Board

**See Accompanying Pages for:** 

- **Contact Bend Details**
- **Mounting Options**

307 / 357 Card Edge Connector Part Number: 357-062-442-258

| ACAD REFERENCE NO. 307 ENG MASTER |                  |
|-----------------------------------|------------------|
| DRAWN: J.LEE                      | DATE: AUG. 11/09 |
| CHECKED:                          | DATE:            |
| SCALE: NTS                        | SHEET 1 OF 3     |
| DRAWING NUMBER                    | ISSUE            |
| 307 Assembly                      | 1                |