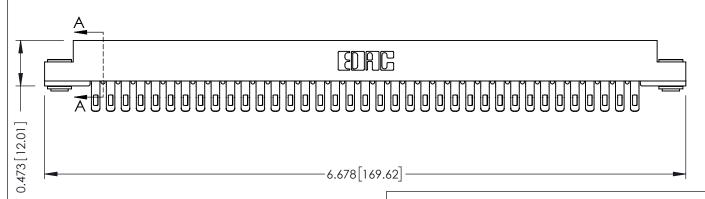

## **SECTION A-A**

**See Accompanying Pages for:** 

- **Contact Bend Details**
- **Mounting Options**

307 / 357 Card Edge Connector Part Number: 357-074-455-203

**EDAC INC** TORONTO, ONTARIO CANADA

THESE DRAWINGS AND SPECIFICATIONS ARE THE PROPERTY OF EDAC INC.,AND SHALL NOT BE REPRODUCED, OR COPIED OR USED AS THE BASIS FOR THE MANUFACTURE OR SALE OF APPARATUS WITHOUT WRITTEN PERMISSION.

**Mounting Option** .116 (2.95) I.D. Floating Eyelets **Contact Detail** 

Extender Board Bend (Code 400 Contacts) .156 [3.96] Contact Spacing x .200 [5.08] Row Spacing

THIS IS A C.A.D. GENERATED DRAWING DO NOT MAKE MANUAL REVISIONS TO MASTER.