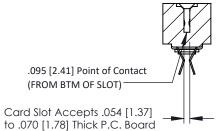

**Mounting Option** .116 (2.95) I.D. Floating Eyelets **Contact Detail** 

Extender Board Bend (Code 400 Contacts) .156 [3.96] Contact Spacing x .200 [5.08] Row Spacing

THIS IS A C.A.D. GENERATED DRAWING DO NOT MAKE MANUAL REVISIONS TO MASTER.