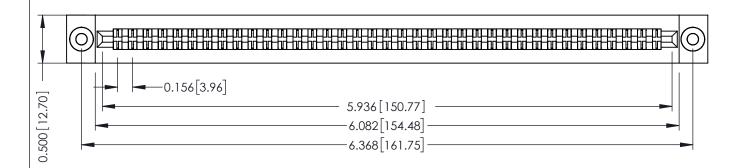

## **SECTION A-A**

**See Accompanying Pages for:** 

- **Contact Bend Details**
- **Mounting Options**

307 / 357 Card Edge Connector Part Number: 357-074-455-203

**EDAC INC** TORONTO, ONTARIO CANADA

THESE DRAWINGS AND SPECIFICATIONS ARE THE PROPERTY OF EDAC INC.,AND SHALL NOT BE REPRODUCED, OR COPIED OR USED AS THE BASIS FOR THE MANUFACTURE OR SALE OF APPARATUS WITHOUT WRITTEN PERMISSION.

| ACAD REFERENCE NO. | 307 ENG MASTER   |
|--------------------|------------------|
| DRAWN: J.LEE       | DATE: AUG. 11/09 |
| CHECKED:           | DATE:            |
| SCALE: NTS         | SHEET 1 OF 3     |
| DRAWING NUMBER     | ISSUE            |
| 307 Assembly       | 1                |