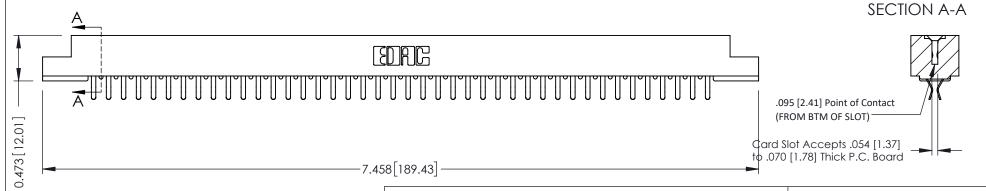

**Mounting Option** M3-0.5 Metric Threaded Inserts **Contact Detail** 

Extender Board Bend (Code 420 Contacts) .156 [3.96] Contact Spacing x .200 [5.08] Row Spacing

THIS IS A C.A.D. GENERATED DRAWING DO NOT MAKE MANUAL REVISIONS TO MASTER.