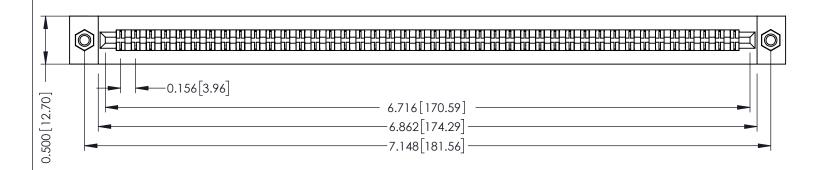

**Mounting Option** M3-0.5 Metric Threaded Inserts **Contact Detail** 

Extender Board Bend (Code 420 Contacts) .156 [3.96] Contact Spacing x .200 [5.08] Row Spacing

THIS IS A C.A.D. GENERATED DRAWING DO NOT MAKE MANUAL REVISIONS TO MASTER.