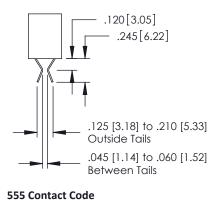

**Mounting Option** 

03-.116 (2.95) I.D. Floating Eyelets

**Contact Detail** 

THIS IS A C.A.D. GENERATED DRAWING 544-Wire Wrap .050x.025(1.27x0.64) - Tail LG=.750(19.05)0 NOT MAKE MANUAL REVISIONS TO MASTER .150 [3.81] Contact Spacing x .200 [5.08] Row Spacing