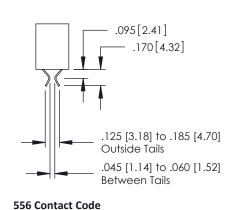

- **Bend Detail**
- **Mounting Options**

1

| 379 Series Card Edge | e Connector |
|----------------------|-------------|
| Contact Bend Detai   | I           |

YOUR CONNECTION TO QUALITY & SERVICE

CANADA

WITHOUT WRITTEN PERMISSION.