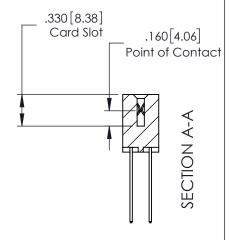

- **Bend Detail**
- **Mounting Options**

1

| 379 Series Card Edge | e Connector |
|----------------------|-------------|
| Contact Bend Detai   | I           |

YOUR CONNECTION TO QUALITY & SERVICE

CANADA

WITHOUT WRITTEN PERMISSION.