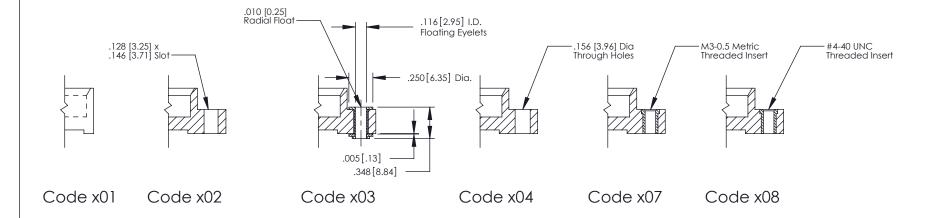

**Mounting Option** 

03-.116 (2.95) I.D. Floating Eyelets

**Contact Detail** 

THIS IS A C.A.D. GENERATED DRAWING 544-Wire Wrap .050x.025(1.27x0.64) - Tail LG=.750(19.05)0 NOT MAKE MANUAL REVISIONS TO MASTER .150 [3.81] Contact Spacing x .200 [5.08] Row Spacing

379 Assembly

THIS IS A C.A.D. GENERATED DRAWING DO NOT MAKE MANUAL REVISIONS TO MASTER

1220F MOMBER

ORIGINAL

1

| 379 Series Card Edge Connector<br>Mounting Options |                                                                                                                                                                                                         | ACAD REFERENCE NO. 379 ENG MASTER |        |                  |        |
|----------------------------------------------------|---------------------------------------------------------------------------------------------------------------------------------------------------------------------------------------------------------|-----------------------------------|--------|------------------|--------|
|                                                    |                                                                                                                                                                                                         | DRAWN:                            | J.LEE  | DATE: OCT. 14/09 |        |
|                                                    |                                                                                                                                                                                                         | CHECKED:                          |        | DATE:            |        |
|                                                    | THESE DRAWINGS AND SPECIFICATIONS                                                                                                                                                                       | SCALE:                            | NTS    | SHEET :          | 3 OF 3 |
|                                                    | TORONTO, ONTARIO CANADA  CONNECTION TO QUALITY & SERVICE  TORONTO, ONTARIO SHALL NOT BE REPRODUCED, OR COPIED OR USED AS THE BASIS FOR THE MANUFACTURE OR SALE OF APPARATUS WITHOUT WRITTEN PERMISSION. | DRAWING                           | NUMBER |                  | ISSUE  |
| YOUR CONNECTION TO (                               |                                                                                                                                                                                                         | MANUFACTURE OR SALE OF APPARATUS  | 3      | 379 Assembly     |        |