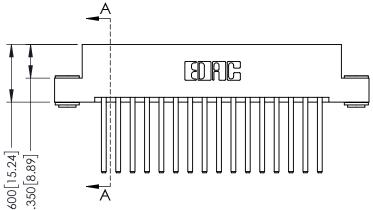

379 Series Card Edge Connector Part Number: 379-032-544-203

YOUR CONNECTION TO QUALITY & SERVICE

NTS SHEET 1 OF 3 379 Assembly

ACAD REFERENCE NO. 379 ENG MASTER

DATE: OCT. 14/09

J.LEE

See Accompanying Page for: