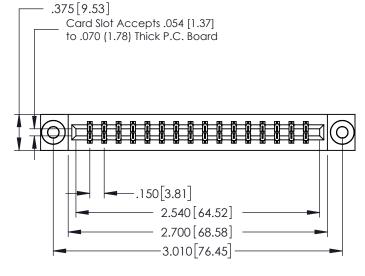

379 Series Card Edge Connector Part Number: 379-032-544-203

YOUR CONNECTION TO QUALITY & SERVICE

NTS SHEET 1 OF 3 379 Assembly

ACAD REFERENCE NO. 379 ENG MASTER

DATE: OCT. 14/09

J.LEE

See Accompanying Page for: