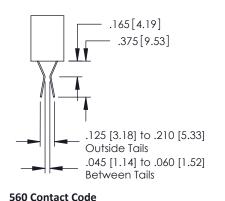

- **Bend Detail**
- **Mounting Options**

1

| 379 Series Card Edge | e Connector |
|----------------------|-------------|
| Contact Bend Detai   | I           |

YOUR CONNECTION TO QUALITY & SERVICE

CANADA

WITHOUT WRITTEN PERMISSION.