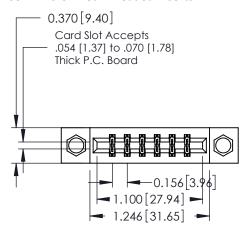

## **See Accompanying Pages for:**

- **Contact Bend Details**
- **Mounting Options**

337 / 387 Series Card Edge Connector Part Number: 387-012-542-808

**EDAC INC** TORONTO, ONTARIO CANADA

THESE DRAWINGS AND SPECIFICATIONS ARE THE PROPERTY OF EDAC INC., AND SHALL NOT BE REPRODUCED,OR COPIED OR USED AS THE BASIS FOR THE MANUFACTURE OR SALE OF APPARATUS WITHOUT WRITTEN PERMISSION.

|  | ACAD REFERENCE NO. | 337 ENG MASTER   |  |  |
|--|--------------------|------------------|--|--|
|  | DRAWN: J.LEE       | DATE: OCT. 06/09 |  |  |
|  | CHECKED:           | DATE:            |  |  |
|  | SCALE: NTS         | SHEET 1 OF 3     |  |  |
|  | DRAWING NUMBER     | ISSUE            |  |  |
|  | 337 Assembly       | 1                |  |  |