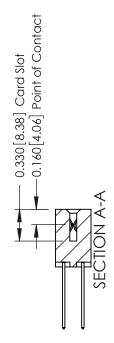

## **Contact Detail**

542-Wire Wrap .025 Sq.(0.64 Sq.) - Tail LG=.645(16.38) .156 [3.96] Contact Spacing x .200 [5.08] Row Spacing

THIS IS A C.A.D. GENERATED DRAWING DO NOT MAKE MANUAL REVISIONS TO MASTER.

ISSUE NUMBER

ORIGINAL

1

| 337 / 387 Series Card Edge                                            | ACAD REFERENCE NO.                                                                                                                                                                              | 337 ENG MASTER   |       |               |
|-----------------------------------------------------------------------|-------------------------------------------------------------------------------------------------------------------------------------------------------------------------------------------------|------------------|-------|---------------|
| Contact Bend Detail                                                   | DRAWN: J.LEE                                                                                                                                                                                    | DATE: OCT. 06/09 |       |               |
| Corridor Beria Delaii                                                 |                                                                                                                                                                                                 | CHECKED:         | DATE: |               |
| EDAC INC TORONTO, ONTARIO CANADA YOUR CONNECTION TO QUALITY & SERVICE | THESE DRAWINGS AND SPECIFICATIONS ARE THE PROPERTY OF EDAC INC.,AND SHALL NOT BE REPRODUCED,OR COPIED OR USED AS THE BASIS FOR THE MANUFACTURE OR SALE OF APPARATUS WITHOUT WRITTEN PERMISSION. | SCALE: NTS       | SHEET | 2 <b>OF</b> 3 |
|                                                                       |                                                                                                                                                                                                 | DRAWING NUMBER   |       | ISSUE         |
|                                                                       |                                                                                                                                                                                                 | 337 Assembly     |       | 1             |