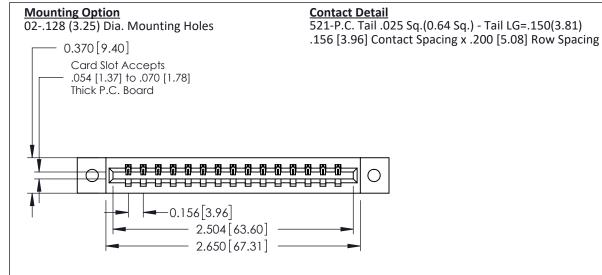

THIS IS A C.A.D. GENERATED DRAWING DO NOT MAKE MANUAL REVISIONS TO MASTER.

ISSUE NUMBER

ORIGINAL

1

0.160 [4.06] Point of Contact Card Slot 0.330 [8.38]

**See Accompanying Pages for:** 

- **Contact Bend Details**
- **Mounting Options**