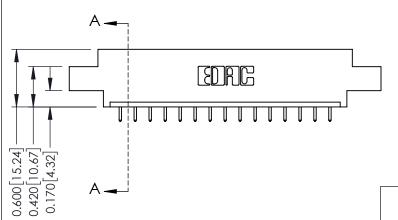

ISSUE NUMBER

ORIGINAL

1

| 337 / 387 Series Card Edge                                            | ACAD REFERENCE NO.                                                                                                                                                                                | 337 ENG MASTER |                  |               |
|-----------------------------------------------------------------------|---------------------------------------------------------------------------------------------------------------------------------------------------------------------------------------------------|----------------|------------------|---------------|
| Contact Bend Detail                                                   |                                                                                                                                                                                                   | DRAWN: J.LEE   | DATE: OCT. 06/09 |               |
|                                                                       |                                                                                                                                                                                                   | CHECKED:       | DATE:            |               |
| EDAC INC TORONTO, ONTARIO CANADA YOUR CONNECTION TO QUALITY & SERVICE | THESE DRAWINGS AND SPECIFICATIONS ARE THE PROPERTY OF EDAC INC., AND SHALL NOT BE REPRODUCED, OR COPIED OR USED AS THE BASIS FOR THE MANUFACTURE OR SALE OF APPARATUS WITHOUT WRITTEN PERMISSION. | SCALE: NTS     | SHEET            | 2 <b>OF</b> 3 |
|                                                                       |                                                                                                                                                                                                   | DRAWING NUMBER |                  | ISSUE         |
|                                                                       |                                                                                                                                                                                                   | 337 Assembly   |                  | 1             |