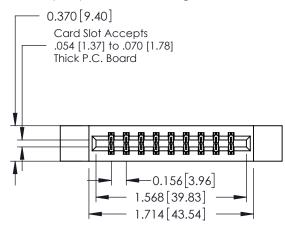

ISSUE NUMBER 1 ORIGINAL

0.160 [4.06] Point of Contact Card Slot 0.330[8.38]

**See Accompanying Pages for:** 

- **Contact Bend Details**
- **Mounting Options**

| 337 / 387 Series Card Edge Connector |
|--------------------------------------|
| Part Number: 387-018-555-212         |