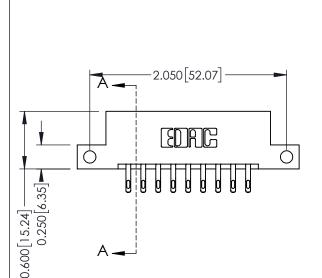

**Mounting Option** 

12-.128 (3.25) Dia. Side Mounting Holes

**Contact Detail** 

555-Extender Board Bend (Code 500 Contacts) .156 [3.96] Contact Spacing x .200 [5.08] Row Spacing THIS IS A C.A.D. GENERATED DRAWING DO NOT MAKE MANUAL REVISIONS TO MASTER.