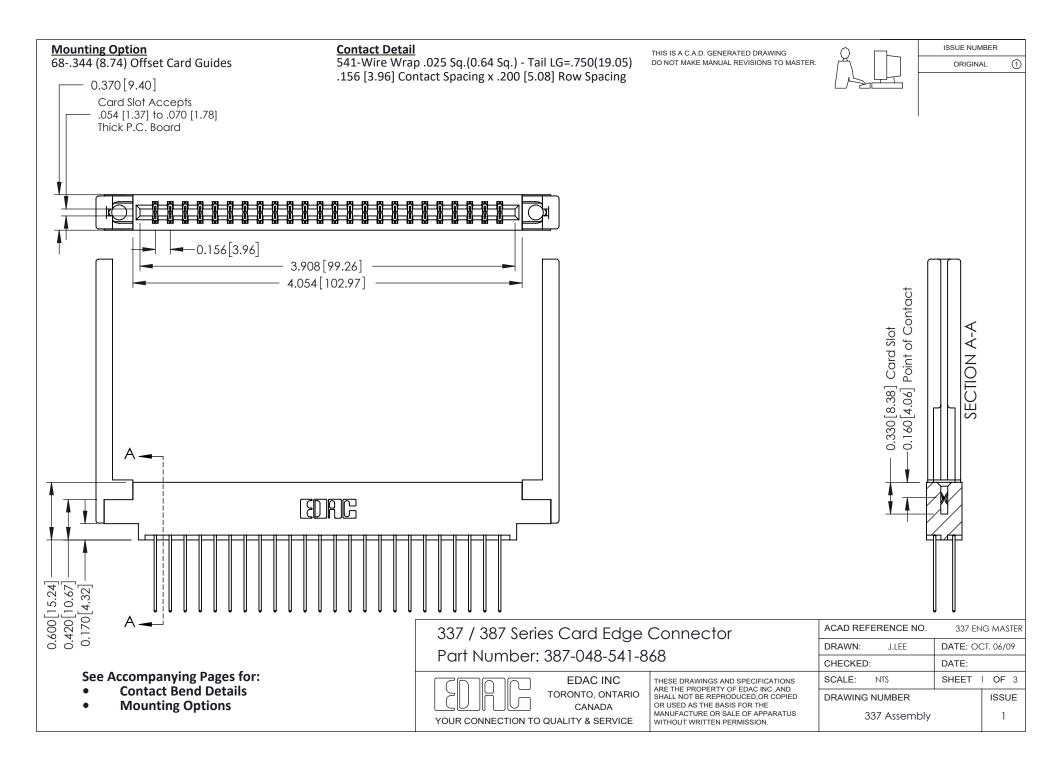

ISSUE NUMBER

ORIGINAL

1

| 337 / 387 Series Card Edge Connector<br>Contact Bend Detail           |                                                                                                                                                                                                  | ACAD REFERENCE NO. 337 E |                  | G MASTER      |
|-----------------------------------------------------------------------|--------------------------------------------------------------------------------------------------------------------------------------------------------------------------------------------------|--------------------------|------------------|---------------|
|                                                                       |                                                                                                                                                                                                  | DRAWN: J.LEE             | DATE: OCT. 06/09 |               |
|                                                                       |                                                                                                                                                                                                  | CHECKED: DATE:           |                  |               |
| EDAC INC TORONTO, ONTARIO CANADA YOUR CONNECTION TO QUALITY & SERVICE | THESE DRAWINGS AND SPECIFICATIONS ARE THE PROPERTY OF EDAC INC.,AND SHALL NOT BE REPRODUCED, OR COPIED OR USED AS THE BASIS FOR THE MANUFACTURE OR SALE OF APPARATUS WITHOUT WRITTEN PERMISSION. | SCALE: NTS               | SHEET            | 2 <b>OF</b> 3 |
|                                                                       |                                                                                                                                                                                                  | DRAWING NUMBER           |                  | ISSUE         |
|                                                                       |                                                                                                                                                                                                  | 337 Assembly             |                  | 1             |