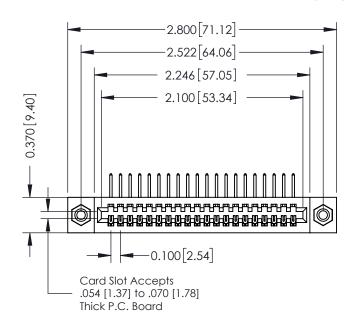

## **Mounting Option**

08-#4-40 Unified Threaded Inserts

## **Contact Detail**

558-90 Degree Bend (Code 541 Contacts) .100 [2.54] Contact Spacing x .200 [5.08] Row Spacing

## **See Accompanying Pages for:**

- **Contact Bend Details**
- **Mounting Options**

342 / 392 Card Edge Connector Part Number: 392-020-558-108

YOUR CONNECTION TO QUALITY & SERVICE

342 ENG MASTER J.LEE DATE: OCT. 06/09 SHEET 1 OF 3

342 Assembly

THIS IS A C.A.D. GENERATED DRAWING DO NOT MAKE MANUAL REVISIONS TO MASTER. ISSUE NUMBER

ORIGINAL

1

| 342 / 392 Series Card Edge Connector<br>Contact Bend Detail |                                                                                                                                                                                                  | ACAD REFERENCE NO. 342 ENG MASTER |             |                  |        |
|-------------------------------------------------------------|--------------------------------------------------------------------------------------------------------------------------------------------------------------------------------------------------|-----------------------------------|-------------|------------------|--------|
|                                                             |                                                                                                                                                                                                  | DRAWN:                            | J.LEE       | DATE: OCT. 06/09 |        |
|                                                             |                                                                                                                                                                                                  | CHECKED:                          |             | DATE:            |        |
| TORONTO, ONTARIO                                            | THESE DRAWINGS AND SPECIFICATIONS ARE THE PROPERTY OF EDAC INC. AND SHALL NOT BE REPRODUCED, OR COPIED OR USED AS THE BASIS FOR THE MANUFACTURE OR SALE OF APPARATUS WITHOUT WRITTEN PERMISSION. | SCALE:                            | NTS         | SHEET :          | 2 OF 3 |
|                                                             |                                                                                                                                                                                                  | DRAWING                           | NUMBER      |                  | ISSUE  |
| YOUR CONNECTION TO QUALITY & SERVICE                        |                                                                                                                                                                                                  | 3                                 | 42 Assembly |                  | 1      |