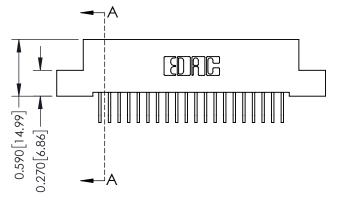

## 0.410[10.41] SECTION A-A

## **See Accompanying Pages for:**

- **Contact Bend Details**
- **Mounting Options**

342 / 392 Card Edge Connector Part Number: 392-020-558-108

YOUR CONNECTION TO QUALITY & SERVICE

342 ENG MASTER J.LEE DATE: OCT. 06/09 SHEET 1 OF 3