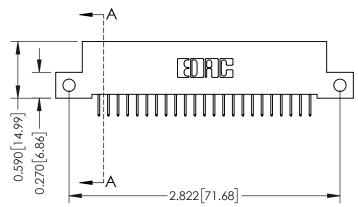

## 0.410[10.41] SECTION A-A

342 / 392 Card Edge Connector Part Number: 392-023-524-112

YOUR CONNECTION TO QUALITY & SERVICE

SHEET 1 OF 3 342 Assembly

J.LEE

342 ENG MASTER

DATE: OCT. 06/09