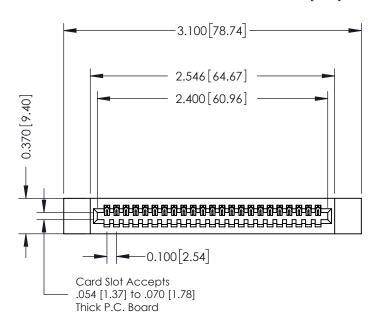

## 0.410[10.41] SECTION A-A

342 / 392 Card Edge Connector Part Number: 392-023-524-112

YOUR CONNECTION TO QUALITY & SERVICE

SHEET 1 OF 3 342 Assembly

J.LEE

342 ENG MASTER

DATE: OCT. 06/09