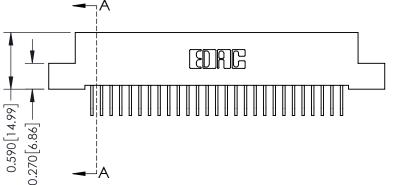

342 Assembly

THIS IS A C.A.D. GENERATED DRAWING DO NOT MAKE MANUAL REVISIONS TO MASTER. ISSUE NUMBER

ORIGINAL

1

| 342 / 392 Series Card Edge Connector<br>Contact Bend Detail |                                                                                                                                   | ACAD REFERENCE NO. 342 ENG MASTER |             |          |          |
|-------------------------------------------------------------|-----------------------------------------------------------------------------------------------------------------------------------|-----------------------------------|-------------|----------|----------|
|                                                             |                                                                                                                                   | DRAWN:                            | J.LEE       | DATE: OC | T. 06/09 |
|                                                             |                                                                                                                                   | CHECKED:                          |             | DATE:    |          |
| EDAC INC                                                    | ARE THE PROPERTY OF EDAC INC.,AND SHALL NOT BE REPRODUCED,OR COPIED OR USED AS THE BASIS FOR THE MANUFACTURE OR SALE OF APPARATUS | SCALE:                            | NTS         | SHEET :  | 2 OF 3   |
| TORONTO, ONTARIO                                            |                                                                                                                                   | DRAWING                           | NUMBER      |          | ISSUE    |
| YOUR CONNECTION TO QUALITY & SERVICE                        |                                                                                                                                   | 3                                 | 42 Assembly |          | 1        |