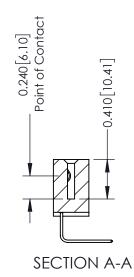

**Mounting Option** 08-#4-40 Unified Threaded Inserts **Contact Detail** 

558-90 Degree Bend (Code 541 Contacts) .100 [2.54] Contact Spacing x .200 [5.08] Row Spacing