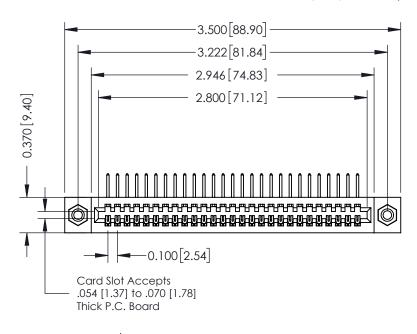

## **See Accompanying Pages for:**

- **Contact Bend Details**
- **Mounting Options**

| 342 / 392 Card Edge Connector |
|-------------------------------|
| Part Number: 392-027-558-108  |

YOUR CONNECTION TO QUALITY & SERVICE

342 Assembly

THIS IS A C.A.D. GENERATED DRAWING DO NOT MAKE MANUAL REVISIONS TO MASTER. ISSUE NUMBER

ORIGINAL

1

| 342 / 392 Series Card Edge Connector<br>Contact Bend Detail |                                                                                                                                   | ACAD REFERENCE NO. 342 ENG MASTER |             |          |          |
|-------------------------------------------------------------|-----------------------------------------------------------------------------------------------------------------------------------|-----------------------------------|-------------|----------|----------|
|                                                             |                                                                                                                                   | DRAWN:                            | J.LEE       | DATE: OC | T. 06/09 |
|                                                             |                                                                                                                                   | CHECKED:                          |             | DATE:    |          |
| EDAC INC                                                    | ARE THE PROPERTY OF EDAC INC.,AND SHALL NOT BE REPRODUCED,OR COPIED OR USED AS THE BASIS FOR THE MANUFACTURE OR SALE OF APPARATUS | SCALE:                            | NTS         | SHEET :  | 2 OF 3   |
| TORONTO, ONTARIO                                            |                                                                                                                                   | DRAWING                           | NUMBER      |          | ISSUE    |
| YOUR CONNECTION TO QUALITY & SERVICE                        |                                                                                                                                   | 3                                 | 42 Assembly |          | 1        |