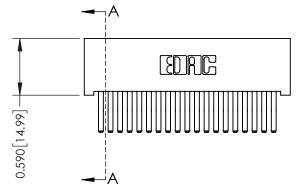

THIS IS A C.A.D. GENERATED DRAWING DO NOT MAKE MANUAL REVISIONS TO MASTER

ISSUE NUMBER

ORIGINAL

1

| 342 / 392 Card Edge Connector<br>Mounting Options |                                                                                                                                   | ACAD REFERENCE NO. 342 ENG MASTER |                         |        |  |  |
|---------------------------------------------------|-----------------------------------------------------------------------------------------------------------------------------------|-----------------------------------|-------------------------|--------|--|--|
|                                                   |                                                                                                                                   | DRAWN: J.LEE                      | DATE: <b>OCT. 06/09</b> |        |  |  |
|                                                   |                                                                                                                                   | CHECKED:                          | DATE:                   |        |  |  |
| EDAC INC                                          | ARE THE PROPERTY OF EDAC INC.,AND SHALL NOT BE REPRODUCED,OR COPIED OR USED AS THE BASIS FOR THE MANUFACTURE OR SALE OF APPARATUS | SCALE: NTS                        | SHEET :                 | 3 OF 3 |  |  |
| TORONTO, ONTARIO                                  |                                                                                                                                   | DRAWING NUMBER                    | •                       | ISSUE  |  |  |
| YOUR CONNECTION TO QUALITY & SERVICE              |                                                                                                                                   | 342 Assembly                      |                         | 1      |  |  |