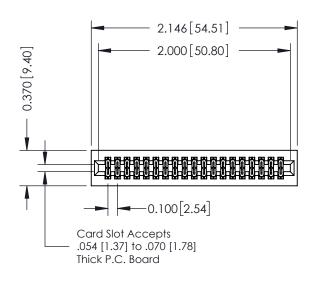

## **See Accompanying Pages for:**

- **Contact Bend Details**
- **Mounting Options**

| 342 / 392 Card Edge Connector |
|-------------------------------|
| Part Number: 392-038-560-201  |

YOUR CONNECTION TO QUALITY & SERVICE