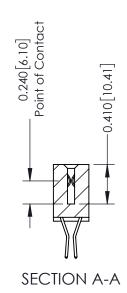

342 ENG MASTER DATE: OCT. 06/09 J.LEE NTS SHEET 1 OF 3

342 Assembly

THIS IS A C.A.D. GENERATED DRAWING DO NOT MAKE MANUAL REVISIONS TO MASTER. ISSUE NUMBER

ORIGINAL

1

| 342 / 392 Series Card Edge Connector<br>Contact Bend Detail |                                                                                                                                     | ACAD REFERENCE NO. 342 ENG MASTER |             |          |          |
|-------------------------------------------------------------|-------------------------------------------------------------------------------------------------------------------------------------|-----------------------------------|-------------|----------|----------|
|                                                             |                                                                                                                                     | DRAWN:                            | J.LEE       | DATE: OC | T. 06/09 |
|                                                             |                                                                                                                                     | CHECKED:                          |             | DATE:    |          |
| EDAC INC                                                    | ARE THE PROPERTY OF EDAC INC.,AND — SHALL NOT BE REPRODUCED,OR COPIED OR USED AS THE BASIS FOR THE MANUFACTURE OR SALE OF APPARATUS | SCALE:                            | NTS         | SHEET :  | 2 OF 3   |
| TORONTO, ONTARIO                                            |                                                                                                                                     | DRAWING                           | NUMBER      |          | ISSUE    |
| YOUR CONNECTION TO QUALITY & SERVICE                        |                                                                                                                                     | 3                                 | 42 Assembly |          | 1        |