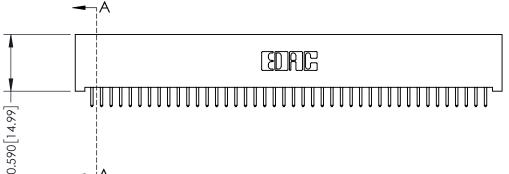

| 342 / 392 Card Edge Connector |
|-------------------------------|
| Part Number: 392-042-521-101  |

YOUR CONNECTION TO QUALITY & SERVICE

|   | ACAD REFERENCE NO | 342 ENG MASTER   |
|---|-------------------|------------------|
|   | DRAWN: J.LEE      | DATE: OCT. 06/09 |
|   | CHECKED:          | DATE:            |
|   | SCALE: NTS        | SHEET 1 OF 3     |
| 0 | DRAWING NUMBER    | ISSUE            |

342 Assembly

THIS IS A C.A.D. GENERATED DRAWING DO NOT MAKE MANUAL REVISIONS TO MASTER. ISSUE NUMBER

ORIGINAL

1

| 342 / 392 Series Card Edge Connector |                                                                                                                                     |          | ACAD REFERENCE NO. 342 ENG MASTER |                  |        |  |
|--------------------------------------|-------------------------------------------------------------------------------------------------------------------------------------|----------|-----------------------------------|------------------|--------|--|
| Contact Bend Detail                  |                                                                                                                                     | DRAWN:   | J.LEE                             | DATE: OCT. 06/09 |        |  |
|                                      |                                                                                                                                     | CHECKED: |                                   | DATE:            |        |  |
| EDAC INC TORONTO, ONTARIO            | ARE THE PROPERTY OF EDAC INC.,AND — SHALL NOT BE REPRODUCED,OR COPIED OR USED AS THE BASIS FOR THE MANUFACTURE OR SALE OF APPARATUS | SCALE:   | NTS                               | SHEET :          | 2 OF 3 |  |
|                                      |                                                                                                                                     | DRAWING  | NUMBER                            |                  | ISSUE  |  |
| YOUR CONNECTION TO QUALITY & SERVICE |                                                                                                                                     | 3        | 42 Assembly                       |                  | 1      |  |