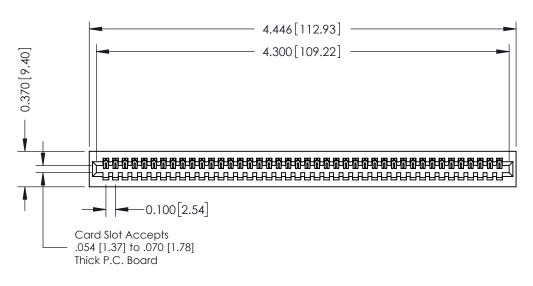

## **Contact Detail**

521-P.C. Tail .025 Sq.(0.64 Sq.) - Tail LG=.160(4.06) .100 [2.54] Contact Spacing x .200 [5.08] Row Spacing

**See Accompanying Pages for:** 

- **Contact Bend Details**
- **Mounting Options**

| 342 / 392 Card Edge Connector |
|-------------------------------|
| Part Number: 392-042-521-101  |

YOUR CONNECTION TO QUALITY & SERVICE

|   | ACAD REFERENCE NO | 342 ENG MASTER   |
|---|-------------------|------------------|
|   | DRAWN: J.LEE      | DATE: OCT. 06/09 |
|   | CHECKED:          | DATE:            |
|   | SCALE: NTS        | SHEET 1 OF 3     |
| 0 | DRAWING NUMBER    | ISSUE            |