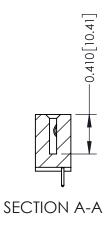

342 Assembly

THIS IS A C.A.D. GENERATED DRAWING DO NOT MAKE MANUAL REVISIONS TO MASTER. ISSUE NUMBER

ORIGINAL

1

| 342 / 392 Series Card Edge Connector |                                                                                                                                     |          | ACAD REFERENCE NO. 342 ENG MASTER |                  |        |  |
|--------------------------------------|-------------------------------------------------------------------------------------------------------------------------------------|----------|-----------------------------------|------------------|--------|--|
| Contact Bend Detail                  |                                                                                                                                     | DRAWN:   | J.LEE                             | DATE: OCT. 06/09 |        |  |
|                                      |                                                                                                                                     | CHECKED: |                                   | DATE:            |        |  |
| EDAC INC TORONTO, ONTARIO            | ARE THE PROPERTY OF EDAC INC.,AND — SHALL NOT BE REPRODUCED,OR COPIED OR USED AS THE BASIS FOR THE MANUFACTURE OR SALE OF APPARATUS | SCALE:   | NTS                               | SHEET :          | 2 OF 3 |  |
|                                      |                                                                                                                                     | DRAWING  | NUMBER                            |                  | ISSUE  |  |
| YOUR CONNECTION TO QUALITY & SERVICE |                                                                                                                                     | 3        | 42 Assembly                       |                  | 1      |  |